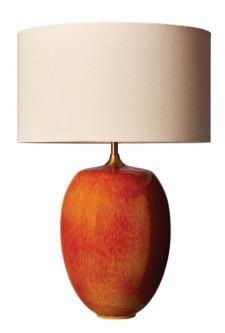

# Table Lamp | CANYON

# **LAMP BASE**

Material: Ceramic Finish shown: Magma Metalwork: Antique Brass Code: TL-CANY-ABRS-MAGM

# LAMPSHADE AS SHOWN

14" Flat Drum Glaze Stone Linen Shade code: SH-14-FLDR Shade lining: Prosecco PVC