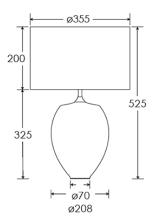

Dimensions in mm and approximate

H&G

Decorative lighting for beautiful spaces

www.heathfield.co.uk | + 44 (0) 1732 350450 | sales@heathfield.co.uk Unit 1, Priory Road, Tonbridge, Kent, TN9 2AF, United Kingdom