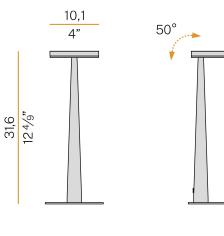

#### **Technical drawing**

Push-button to adjust luminosity according to 5 levels of visual comfort. Equipped with a 1,4m (55,1") long power cable with jack connector and adapter plug.