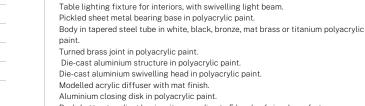

# PANZERI

## Bella

220-240V AC dimmable (Step DIM)

#### Data sheet

| CODE                     | C05219.011.0509       |
|--------------------------|-----------------------|
| SYSTEM POWER CONSUMPTION | 5W                    |
| EFFICACY                 | 77.6lm/W              |
| LIGHT SOURCE             | LED                   |
| LIGHT SOURCE LIFETIME    | L80 (B10) 70.000h     |
| COLOUR TEMPERATURE       | 2700K Ra>90           |
| LIGHT DISTRIBUTION       | adjustable            |
| POWER SUPPLY             | 220-240V AC           |
| FREQUENCY                | 50/60Hz               |
| ELECTRICAL CONFIGURATION | dimmable (Step DIM)   |
| DRIVER                   | integrated included   |
| NOMINAL LUMINOUS FLUX    | 460lm                 |
| LUMEN OUTPUT             | 388lm                 |
| EFFICIENCY               | 84.3%                 |
| WEIGHT                   | 0,88 Kg               |
| PROTECTION DEGREE        | IP20                  |
| COLOUR TOLLERANCES       | SDCM 3                |
| PACKING DIMENSIONS       | 17,0 x 40,0 x 16,0 cm |

#### **Technical drawing**

Push-button to adjust luminosity according to 5 levels of visual comfort. Equipped with a 1,4m (55,1") long power cable with jack connector and adapter plug.