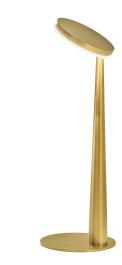

## Bella

220-240V AC dimmable (Step DIM)

#### **Technical drawing**

Push-button to adjust luminosity according to 5 levels of visual comfort. Equipped with a 1,4m (55,1") long power cable with jack connector and adapter plug.