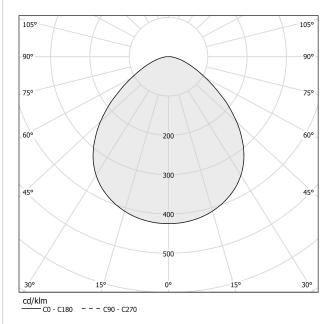

| POWER SUPPLY             | 220-240V AC           |
| FREQUENCY                | 50/60Hz               |
| ELECTRICAL CONFIGURATION | dimmable (Step DIM)   |
| DRIVER                   | integrated included   |
| NOMINAL LUMINOUS FLUX    | 460lm                 |
| LUMEN OUTPUT             | 388lm                 |
| EFFICIENCY               | 84.3%                 |
| WEIGHT                   | 0,88 Kg               |
| PROTECTION DEGREE        | IP20                  |
| COLOUR TOLLERANCES       | SDCM 3                |
| PACKING DIMENSIONS       | 17,0 x 40,0 x 16,0 cm |



#### **Technical drawing**









Push-button to adjust luminosity according to 5 levels of visual comfort. Equipped with a 1,4m (55,1") long power cable with jack connector and adapter plug.

### Polar diagram







Panzeri.it - 05/09/2022 - Bella - C05219.011.0509