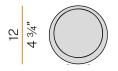

#### **Technical drawing**

Push-button to adjust luminosity according to 5 levels of visual comfort. Equipped with a 1,4m (55,1") long power cable with jack connector and adapter plug.