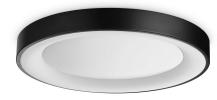

## **Indoor - Ceiling lamps**

Item PLANET PL D50 NERO

InstallationCeiling lampsGuarantee5 yearsGross weight3.36 kgVolume0.025688 m³