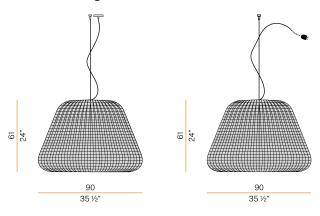

| PACKING DIMENSIONS       | 92,0 x 63,0 x 92,0 cm                                             |













Suspension lighting fixture for outdoor spaces, with direct and indirect light emission. Turned aluminium structure in white or metallized brown polyacrylic paint.

Silicone gasket.

Transparent polycarbonate diffuser.

Lampshade in hand-woven synthetic rattan available in striated white/grey or brown. Nickelled brass M12 cable gland.

Suspension kit with griplock and steel cable 2m (78,7") long.

4,5m (177,2") long orange polyurethane power cable with plug.

 $\label{prop:continuous} \mbox{Equipped with canopy for in-ceiling installation, with galvanized sheet metal bracket}$ and turned aluminium covering in white or metallized brown polyacrylic paint.

## **Technical drawing**