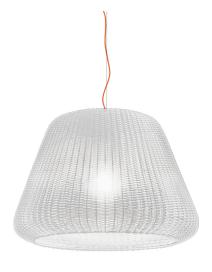

Suspension lighting fixture for outdoor spaces, with direct and indirect light emission. Turned aluminium structure in white or metallized brown polyacrylic paint.

Silicone gasket.

Transparent polycarbonate diffuser.

Lampshade in hand-woven synthetic rattan available in striated white/grey or brown. Nickelled brass M12 cable gland.

Suspension kit with griplock and steel cable 2m (78,7") long.

4,5m (177,2") long orange polyurethane power cable with plug.