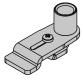

### Brooklyn Round

#### Accessories / fixing

XM231/23219L

Plate for multiple suspensions.