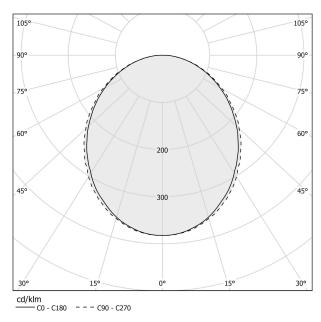

E          | IP40                     |
| COLOUR TOLLERANCES         | SDCM 3                   |
| GLOW WIRE TEST PERFORMANCE | 850°                     |
| PACKING DIMENSIONS         | 12,0 x 202,0 x 106,0 cm  |
|                            |                          |



Suspension lighting fixture for interiors, with direct light emission.

Bended extruded aluminium structure in white, black or mat brass polyacrylic paint.

Extruded polycarbonate diffuser with opaline finish.

Galvanized sheet metal end caps in polyacrylic paint.

Suspension kit with griplocks and 5m (196,9") long steel cables.

5m (196,9") long power cable in transparent PVC.

Power canopy with pickled sheet metal ceiling bracket and covering in white polyacrylic







### **Technical drawing**



### Polar diagram



### Brooklyn Round

#### Accessories / power supply



### Brooklyn Round

#### Accessories / power supply and fixing

XM23119.538.0099

Canopy for power supply with 8 outputs and to join 7 steel cables, for up to 8 Brooklyn Round models maximum.

313





### Brooklyn Round

#### Accessories / fixing

XM231/23219L

Plate for multiple suspensions.