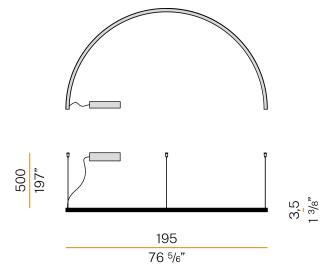

### **Technical drawing**

Galvanized sheet metal end caps in polyacrylic paint.

Suspension kit with griplocks and 5m (196,9") long steel cables.

5m (196,9") long power cable in transparent PVC.

Power canopy with pickled sheet metal ceiling bracket and covering in white polyacrylic