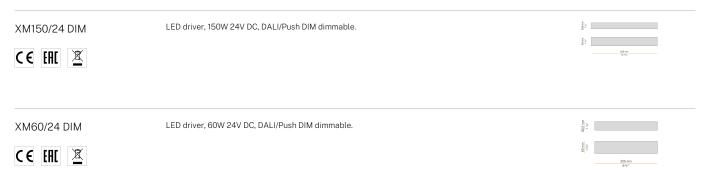

ANCES         | SDCM 3                   |
| GLOW WIRE TEST PERFORMANCE | 850°                     |
| PACKING DIMENSIONS         | 12,0 x 202,0 x 106,0 cm  |
|                            |                          |



Suspension lighting fixture for interiors, with direct light emission.

Bended extruded aluminium structure in white, black or mat brass polyacrylic paint.

Extruded polycarbonate diffuser with opaline finish.

Galvanized sheet metal end caps in polyacrylic paint.

Suspension kit with griplocks and 5m (196,9") long steel cables.

5m (196,9") long power cable in transparent PVC.

Power canopy with pickled sheet metal ceiling bracket and covering in white polyacrylic







### **Technical drawing**



### Polar diagram



### Brooklyn Round

#### Accessories / power supply



### Brooklyn Round

#### Accessories / power supply and fixing

XM23119.538.0099

Canopy for power supply with 8 outputs and to join 7 steel cables, for up to 8 Brooklyn Round models maximum.

313





### Brooklyn Round

#### Accessories / fixing

XM231/23219L

Plate for multiple suspensions.