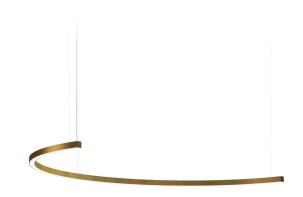

Suspension lighting fixture for interiors, with direct light emission.

Bended extruded aluminium structure in white, black or mat brass polyacrylic paint.

Extruded polycarbonate diffuser with opaline finish.

Galvanized sheet metal end caps in polyacrylic paint.

Suspension kit with griplocks and 5m (196,9") long steel cables.

5m (196,9") long power cable in transparent PVC.

Power canopy with pickled sheet metal ceiling bracket and covering in white polyacrylic