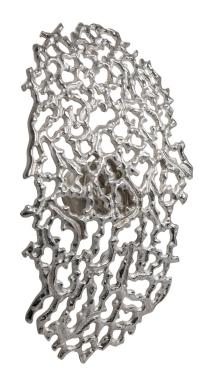

# Wall Light | FLUX NICKEL LARGE

### **WALL LIGHT**

Material: Metal Finish shown: Nickel

Code: WL-FLUX-2018-NCKL-00L