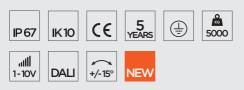

## Technical data

| Wattage                  | 32 WATT                                                            |
|--------------------------|--------------------------------------------------------------------|
| IP Rating                | IP67                                                               |
| IK Rating                | IK10                                                               |
| Material                 | High corrosion resistance<br>die-cast copper-free<br>aluminum body |
| Trim                     | Stainless steel AISI 304                                           |
| Coating                  | Polyester powder coating<br>with phosphocromating<br>pre-finish    |
| Light source             | Nr. 1 CREE CXB 3050 COB LED                                        |
| Screws                   | Stainless steel                                                    |
| Transformer              | Electronic power supply<br>220/240V 50/60Hz<br>built-in            |
| Static weight resistance | Max 5000 Kg                                                        |
| Gasket                   | Silicone rubber                                                    |
| Glass                    | Tempered                                                           |
| Cable gland              | Double M20                                                         |
| Adjustable               | +/- 15 degrees                                                     |
| Power cable              | 1 mt. neoprene power cable included                                |
| Gross weight             | 5,50 Kg                                                            |
| Included                 | Polypropilene recessing box included                               |