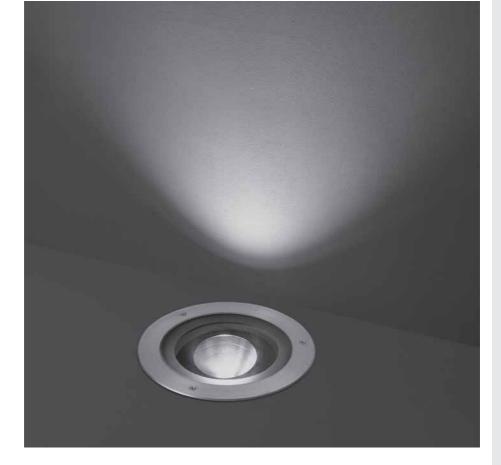

## 201069 HYDROFLOOR MAXICOB

Ground-recessed luminaire in round shape for outdoor installation, phospho-chromatised and polyester powder coated die-cast copper-free aluminium body and stainless steel AISI 304 frame, tempered safety glass, moulded silicone gasket. Symmetrical light distribution with adjustable optics. Built-in LED driver 220-240V 50-60Hz, with 1 CREE CXB 3050 COB LED. IP67 rating.