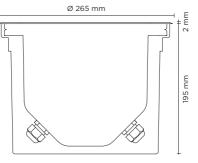

HOLE FOR RECESSING Ø 257 mm

| Technical f | features |
|-------------|----------|
|-------------|----------|