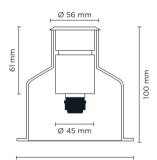

Ø 100 mm

#### **Technical data**

| Wattage                  | 1,5 WATT                                                |  |  |
|--------------------------|---------------------------------------------------------|--|--|
| IP Rating                | IP67                                                    |  |  |
| IK Rating                | IK09                                                    |  |  |
| Material                 | Stainless steel AISI 316                                |  |  |
| Light source             | NR. 12 x SMD LED                                        |  |  |
| Screws                   | Stainless steel                                         |  |  |
| Transformer              | Electronic power supply<br>220/240V 50/60Hz<br>built-in |  |  |
| Static weight resistance | Max 1000 Kg                                             |  |  |
| Gasket                   | Silicone rubber                                         |  |  |
| Glass                    | Tempered, Frosted                                       |  |  |
| Power cable              | 1 mt. neoprene power cable included                     |  |  |
| Gross weight             | 0,60 Kg                                                 |  |  |
|                          |                                                         |  |  |