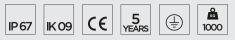

#### **Technical data**

| Wattage                  | 1,5 WATT                                                |  |  |
|--------------------------|---------------------------------------------------------|--|--|
| IP Rating                | IP67                                                    |  |  |
| IK Rating                | IK09                                                    |  |  |
| Material                 | Stainless steel AISI 316                                |  |  |
| Light source             | NR. 12 x SMD LED                                        |  |  |
| Screws                   | Stainless steel                                         |  |  |
| Transformer              | Electronic power supply<br>220/240V 50/60Hz<br>built-in |  |  |
| Static weight resistance | Max 1000 Kg                                             |  |  |
| Gasket                   | Silicone rubber                                         |  |  |
| Glass                    | Tempered, Frosted                                       |  |  |
| Power cable              | 1 mt. neoprene power cable included                     |  |  |
| Gross weight             | 0,60 Kg                                                 |  |  |
|                          |                                                         |  |  |