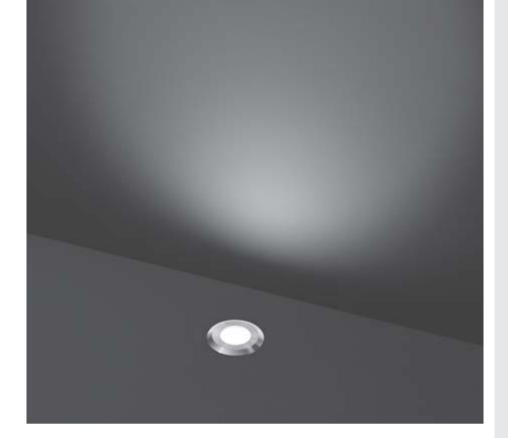

# HYDROFLOOR SMALL SOFT

Round ground-recessed luminaire for outdoor installation, stainless steel AISI316 body and frame, tempered frosted safety glass diffuser, moulded silicone gasket. With 12 x SMD LED. Built-in LED driver 220-240V 50-60Hz. IP67 rating.