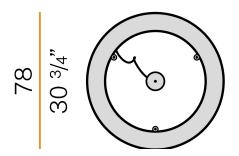

#### **Technical drawing**

Suspension lighting fixture for interiors, with direct light emission.

Pickled sheet metal structure in polyacrylic paint.

Aluminium dissipation plates.

Aluminium and pickled sheet metal covers in white or black polyacrylic paint, or with gold leaf coating.

Diffuser in modelled polycarbonate with opaline finish.

Suspension kit with griplocks and 2m (78,7") long steel cables.

2,5m (98,4") long power cable in transparent PVC.

Power canopy with galvanized sheet metal ceiling bracket and pickled sheet metal  $\,$ covering in white or black polyacrylic paint, or with gold leaf coating.