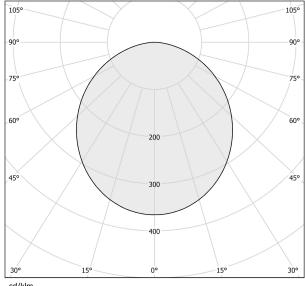

RMANCE | 850°                  |
| PACKING DIMENSIONS         | 90,0 x 25,0 x 90,0 cm |
|                            |                       |



Suspension lighting fixture for interiors, with direct light emission.

Pickled sheet metal structure in polyacrylic paint.

Aluminium dissipation plates.

Aluminium and pickled sheet metal covers in white or black polyacrylic paint, or with gold leaf coating.

Diffuser in modelled polycarbonate with opaline finish.

Suspension kit with griplocks and 2m (78,7") long steel cables.

2,5m (98,4") long power cable in transparent PVC.

Power canopy with galvanized sheet metal ceiling bracket and pickled sheet metal  $\,$ covering in white or black polyacrylic paint, or with gold leaf coating.







#### **Technical drawing**





#### Polar diagram



<u>cd/klm</u> C0 - C180 - - - C90 - C270

# **PANZERI**

# Golden Ring

#### Accessories / power supply and fixing

M8101-3

Canopy for power supply and to join 3 steel cables.