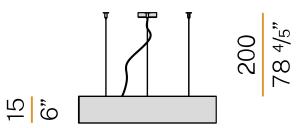

#### **Technical drawing**

Suspension lighting fixture for interiors, with direct light emission.

Pickled sheet metal structure in polyacrylic paint.

Aluminium dissipation plates.

Aluminium and pickled sheet metal covers in white or black polyacrylic paint, or with gold leaf coating.

Diffuser in modelled polycarbonate with opaline finish.

Suspension kit with griplocks and 2m (78,7") long steel cables.

2,5m (98,4") long power cable in transparent PVC.

Power canopy with galvanized sheet metal ceiling bracket and pickled sheet metal  $\,$ covering in white or black polyacrylic paint, or with gold leaf coating.