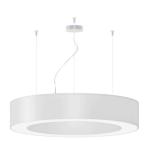

Suspension lighting fixture for interiors, with direct light emission.

Pickled sheet metal structure in polyacrylic paint.

Aluminium dissipation plates.

Aluminium and pickled sheet metal covers in white or black polyacrylic paint, or with gold leaf coating.

Diffuser in modelled polycarbonate with opaline finish.

Suspension kit with griplocks and 2m (78,7") long steel cables.

2,5m (98,4") long power cable in transparent PVC.

Power canopy with galvanized sheet metal ceiling bracket and pickled sheet metal  $\,$ covering in white or black polyacrylic paint, or with gold leaf coating.