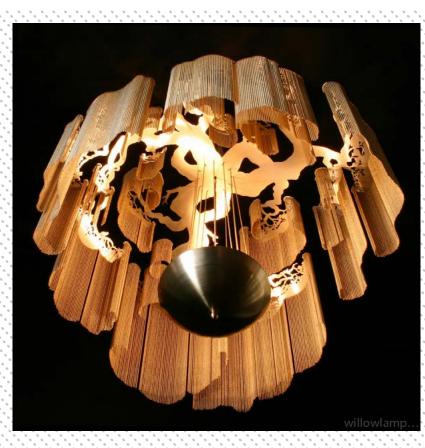

# DESCRIPTION

A chandelier inspired by trees constructed from a bowing 2D graphic metal frame. Made from lasercut stainless steel frames, chrome plated or lacqured, solid brass components and ballchain in several optional finishes. Illuminated by 3xGU.10 PAR-16 spotlights housed in a suspended uplighter dish.

## PRODUCT SIZE

SHADE SIZE: 1000W X 750H MM / TOTAL HEIGHT: 1200MM