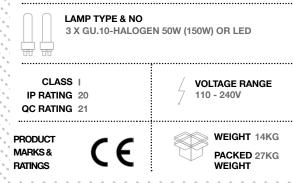

# DESCRIPTION

A chandelier inspired by trees constructed from a bowing 2D graphic metal frame. Made from lasercut stainless steel frames, chrome plated or lacqured, solid brass components and ballchain in several optional finishes. Illuminated by 3xGU.10 PAR-16 spotlights housed in a suspended uplighter dish.

## PRODUCT SIZE

SHADE SIZE: 1000W X 750H MM / TOTAL HEIGHT: 1200MM

#### PACKAGING DIMENSIONS

1140MM(W) X 1140MM(L) X 300MM(H)

\* METALLIC