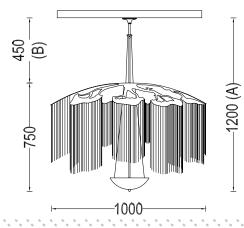

## PRODUCT SIZE

SHADE SIZE: 1000W X 750H MM / TOTAL HEIGHT: 1200MM

#### PACKAGING DIMENSIONS

1140MM(W) X 1140MM(L) X 300MM(H)

\* METALLIC

#### **TECHNICAL DRAWING**