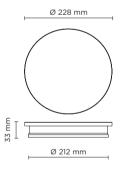

# ECLIPSE MEDIUM ROUND

# Designed by PAOLO VILLA

Round wall surface-mounted luminaire creating a diffused and discrete light through the fixture perimeter on the wall. Fixture for outdoor installation on a wall. Phospho-chromatised and polyester powder coated die-cast copper-free aluminium body, frosted polycarbonate diffuser, moulded silicone gasket and stainless steel screws. Built-in LED driver 220-240V 50-60Hz, with low-power CREE LED. IP65 rating.

### Technical data

| Wattage           | 12 WATT                                                            |  |
|-------------------|--------------------------------------------------------------------|--|
| IP Rating         | IP65                                                               |  |
| IK Rating         | IK08                                                               |  |
| Material          | High corrosion resistance<br>die-cast copper-free aluminum<br>body |  |
| Coating           | Polyester powder coating with phosphocromating pre-finish          |  |
| Light source      | Low-power CREE LED                                                 |  |
| Screws            | Stainless steel                                                    |  |
| Transformer       | Electronic power supply<br>220/240V 50/60Hz built-in               |  |
| Gasket            | Silicone rubber                                                    |  |
| Rubber<br>grommet | M16 Rutaseal® in EPDM                                              |  |
| Diffuser          | Polycarbonate                                                      |  |
| Gross weight      | 1,50 Kg                                                            |  |
|                   |                                                                    |  |