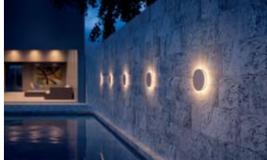

# ECLIPSE MEDIUM ROUND

# Designed by PAOLO VILLA

Round wall surface-mounted luminaire creating a diffused and discrete light through the fixture perimeter on the wall. Fixture for outdoor installation on a wall. Phospho-chromatised and polyester powder coated die-cast copper-free aluminium body, frosted polycarbonate diffuser, moulded silicone gasket and stainless steel screws. Built-in LED driver 220-240V 50-60Hz, with low-power CREE LED. IP65 rating.