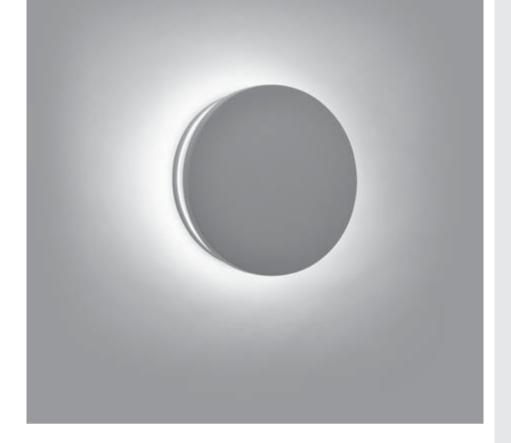

# ECLIPSE MEDIUM ROUND

# Designed by PAOLO VILLA

Round wall surface-mounted luminaire creating a diffused and discrete light through the fixture perimeter on the wall. Fixture for outdoor installation on a wall. Phospho-chromatised and polyester powder coated die-cast copper-free aluminium body, frosted polycarbonate diffuser, moulded silicone gasket and stainless steel screws. Built-in LED driver 220-240V 50-60Hz, with low-power CREE LED. IP65 rating.