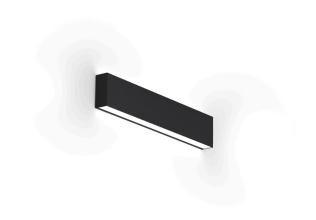

Wall lighting fixture for interiors, with direct and indirect light emission. Extruded aluminium structure in RAL 9003 white or black powder paint. Extruded polycarbonate diffusers with opaline finish. Pickled sheet metal end caps in polyacrylic paint.