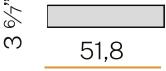

NFIGURATION | ON-OFF                |
| DRIVER                   | integrated included   |
| NOMINAL LUMINOUS FLUX    | 2280lm                |
| LUMEN OUTPUT             | 1228lm                |
| EFFICIENCY               | 53.9%                 |
| WEIGHT                   | 1,30 Kg               |
| PROTECTION DEGREE        | IP40                  |
| COLOUR TOLLERANCES       | SDCM 3                |
| PACKING DIMENSIONS       | 14,0 x 65,0 x 14,0 cm |
|                          |                       |



Wall lighting fixture for interiors, with direct and indirect light emission. Extruded aluminium structure in RAL 9003 white or black powder paint. Extruded polycarbonate diffusers with opaline finish. Pickled sheet metal end caps in polyacrylic paint.







## Technical drawing



## Polar diagram