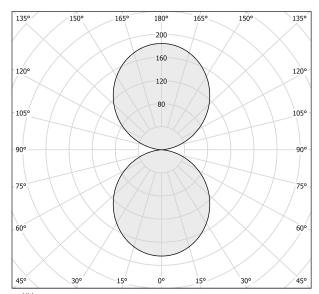

|
| DRIVER                   | integrated included   |
| NOMINAL LUMINOUS FLUX    | 2280lm                |
| LUMEN OUTPUT             | 1228lm                |
| EFFICIENCY               | 53.9%                 |
| WEIGHT                   | 1,30 Kg               |
| PROTECTION DEGREE        | IP40                  |
| COLOUR TOLLERANCES       | SDCM 3                |
| PACKING DIMENSIONS       | 14,0 x 65,0 x 14,0 cm |
|                          |                       |



Wall lighting fixture for interiors, with direct and indirect light emission. Extruded aluminium structure in RAL 9003 white or black powder paint. Extruded polycarbonate diffusers with opaline finish. Pickled sheet metal end caps in polyacrylic paint.







## Technical drawing



## Polar diagram