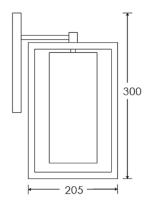

Dimensions in mm and approximate

H&Co

Decorative lighting for beautiful spaces

www.heathfield.co.uk | + 44 (0) 1732 350450 | sales@heathfield.co.uk Unit 1, Priory Road, Tonbridge, Kent, TN9 2AF, United Kingdom