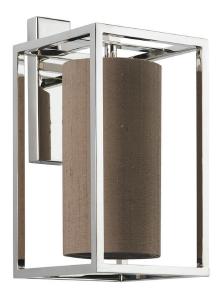

# Wall Light | DERWENT NICKEL

#### WALL LIGHT

Material: Metal Finish shown: Nickel Code: WL-DERW-PLNL

## LAMPSHADE AS SHOWN

4" Tall Drum Herb Silk Shade code: SH-04-TLDR Shade lining: White PVC