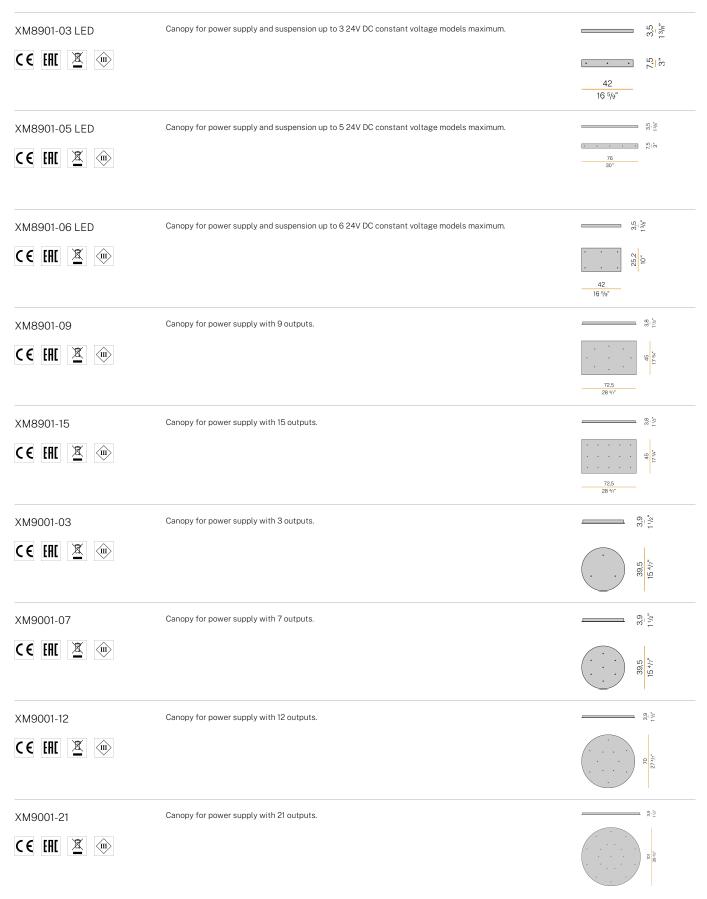

### Accessories / power supply

| XM100/24 DIM  C € EHI   (iii)        | LED driver, 100W 24V DC, DALI/Push DIM dimmable. |                                                                                                                                                                                                                                                                                                                                                                                                                                                                                                                                                                                                                                                                                                                                                                                                                                                                                                                                                                                                                                                                                                                                                                                                                                                                                                                                                                                                                                                                                                                                                                                                                                                                                                                                                                                                                                                                                                                                                                                                                                                                                                                               |
|--------------------------------------|--------------------------------------------------|-------------------------------------------------------------------------------------------------------------------------------------------------------------------------------------------------------------------------------------------------------------------------------------------------------------------------------------------------------------------------------------------------------------------------------------------------------------------------------------------------------------------------------------------------------------------------------------------------------------------------------------------------------------------------------------------------------------------------------------------------------------------------------------------------------------------------------------------------------------------------------------------------------------------------------------------------------------------------------------------------------------------------------------------------------------------------------------------------------------------------------------------------------------------------------------------------------------------------------------------------------------------------------------------------------------------------------------------------------------------------------------------------------------------------------------------------------------------------------------------------------------------------------------------------------------------------------------------------------------------------------------------------------------------------------------------------------------------------------------------------------------------------------------------------------------------------------------------------------------------------------------------------------------------------------------------------------------------------------------------------------------------------------------------------------------------------------------------------------------------------------|
| XM150/24 DIM  C € [EHI] [X] (11)     | LED driver, 150W 24V DC, DALI/Push DIM dimmable. | 10 10 10 10 10 10 10 10 10 10 10 10 10 1                                                                                                                                                                                                                                                                                                                                                                                                                                                                                                                                                                                                                                                                                                                                                                                                                                                                                                                                                                                                                                                                                                                                                                                                                                                                                                                                                                                                                                                                                                                                                                                                                                                                                                                                                                                                                                                                                                                                                                                                                                                                                      |
| XM18/24 DIM  CE FIL   m              | LED driver, 18W 24V DC, DALI/Push DIM dimmable.  | Will 1775 mm 6 %/.                                                                                                                                                                                                                                                                                                                                                                                                                                                                                                                                                                                                                                                                                                                                                                                                                                                                                                                                                                                                                                                                                                                                                                                                                                                                                                                                                                                                                                                                                                                                                                                                                                                                                                                                                                                                                                                                                                                                                                                                                                                                                                            |
| XM35/24 DIM  C € [H] 🗵 🐽             | LED driver, 35W 24V DC, DALI/Push DIM dimmable.  | Will 20 105 mm 7 70 m 7 70 m                                                                                                                                                                                                                                                                                                                                                                                                                                                                                                                                                                                                                                                                                                                                                                                                                                                                                                                                                                                                                                                                                                                                                                                                                                                                                                                                                                                                                                                                                                                                                                                                                                                                                                                                                                                                                                                                                                                                                                                                                                                                                                  |
| XM6-20 UNI C € EHI X ·               | LED driver, 4÷20W 250÷700mA.                     | 25 mm 52 mm |
| XM60/24 DIM  C € [ERI] [X] (m)       | LED driver, 60W 24V DC, DALI/Push DIM dimmable.  | 118 mm 4 2/9* 4 2/9*    18 mm 4 2/9*   205 mm 4 6 6 7                                                                                                                                                                                                                                                                                                                                                                                                                                                                                                                                                                                                                                                                                                                                                                                                                                                                                                                                                                                                                                                                                                                                                                                                                                                                                                                                                                                                                                                                                                                                                                                                                                                                                                                                                                                                                                                                                                                                                                                                                                                                         |
| YDV.024.030.A01  C € [ERI] [X] (m)   | LED driver, 30W 24V DC.                          | ## ## ## ## ## ## ## ## ## ## ## ## ##                                                                                                                                                                                                                                                                                                                                                                                                                                                                                                                                                                                                                                                                                                                                                                                                                                                                                                                                                                                                                                                                                                                                                                                                                                                                                                                                                                                                                                                                                                                                                                                                                                                                                                                                                                                                                                                                                                                                                                                                                                                                                        |
| YDV.024.060.A01  C € [HI] 🗵 👊        | LED driver, 60W 24V DC.                          | um 9 90                                                                                                                                                                                                                                                                                                                                                                                                                                                                                                                                                                                                                                                                                                                                                                                                                                                                                                                                                                                                                                                                                                                                                                                                                                                                                                                                                                                                                                                                                                                                                                                                                                                                                                                                                                                                                                                                                                                                                                                                                                                                                                                       |
| YDV.024.120.A01  C € [EHI] [※] (iii) | LED driver, 120W 24V DC.                         | 1 00                                                                                                                                                                                                                                                                                                                                                                                                                                                                                                                                                                                                                                                                                                                                                                                                                                                                                                                                                                                                                                                                                                                                                                                                                                                                                                                                                                                                                                                                                                                                                                                                                                                                                                                                                                                                                                                                                                                                                                                                                                                                                                                          |

### Accessories / power supply

YDV.024.180.A01

LED driver, 180W 24V DC.