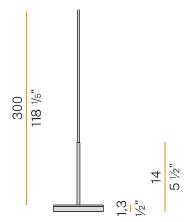

### Technical drawing

Modelled acrylic diffuser with mat finish.

Pickled sheet metal closing disk in polyacrylic paint.

Suspension kit with rod in brass tube in polyacrylic paint.

3m (118,1") long suspension and power cable in transparent PVC.