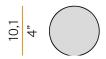

| 0,22 Kg               |
| PROTECTION DEGREE        | IP40                  |
| COLOUR TOLLERANCES       | SDCM 3                |
| PACKING DIMENSIONS       | 13,0 x 24,0 x 12,0 cm |
|                          |                       |











Multiple suspension lighting fixture for interiors, with indirect light emission.  $\label{eq:decomposition} \mbox{Die-cast aluminium structure in white, black, bronze, mat brass or titanium polyacrylic}$ 

Modelled acrylic diffuser with mat finish.

Pickled sheet metal closing disk in polyacrylic paint.

Suspension kit with rod in brass tube in polyacrylic paint.

3m (118,1") long suspension and power cable in transparent PVC.

Provided without power canopy, complete with cable clamp on the cable's free extremity.

### Technical drawing





### Bella

### Accessories / power supply

| XM100/24 DIM  C € EHI   (iii)        | LED driver, 100W 24V DC, DALI/Push DIM dimmable. |