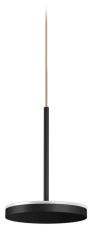

Multiple suspension lighting fixture for interiors, with indirect light emission.  $\label{eq:decomposition} \mbox{Die-cast aluminium structure in white, black, bronze, mat brass or titanium polyacrylic}$ 

Modelled acrylic diffuser with mat finish.

Pickled sheet metal closing disk in polyacrylic paint.

Suspension kit with rod in brass tube in polyacrylic paint.

3m (118,1") long suspension and power cable in transparent PVC.

Provided without power canopy, complete with cable clamp on the cable's free extremity.