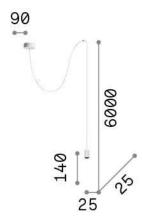

## **Indoor - Suspensions**

**Ean** 8021696328331

Item ARCHIMEDE SP CILINDRO NERO

InstallationSuspensionsGuarantee5 yearsGross weight0.22 kgVolume0.001901 m³