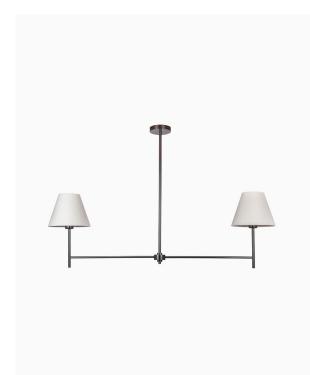

## PRODUCT INFORMATION

Base Code: PD-EDIE-BRNZ-0000-LIN Material: Metal & Glass Finish shown: Blackened Bronze Lampshade: 2x 8" Empire / SH-08-EMPI

#### **TECHNICAL INFORMATION**

Weight: 1.6kg / 3.5lbs Switching & Plug: Hardwired Lamping: 2x E27 lampholder / 2x E26 US lampholder 25W max. LED lamps recommended. Lamps not included

TOTAL HEIGHT: 680 mm / 26<sup>3/4</sup>" TOTAL WIDTH: 1105 mm / 43<sup>1/2</sup>"