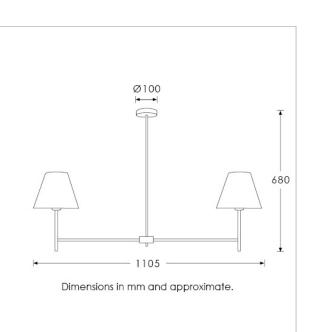

#### **TECHNICAL INFORMATION**

Weight: 1.6kg / 3.5lbs Switching & Plug: Hardwired Lamping: 2x E27 lampholder / 2x E26 US lampholder 25W max. LED lamps recommended. Lamps not included

TOTAL HEIGHT: 680 mm / 26<sup>3/4</sup>" TOTAL WIDTH: 1105 mm / 43<sup>1/2</sup>"