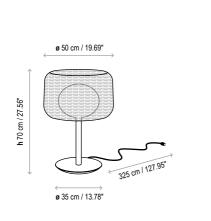

(operating temperature: 40 C to 170 C)

Not stock item - made to order

Not Customizable

Fora PF/50 Outdoor

ø 50 cm / 19.69"