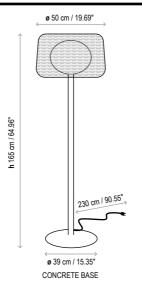

|
| 5130303U | Brown Graphite                                      |
| P-696C   | Brown                                               |
|          | synthetic fiber collection<br>ble and non-toxic for |

are recyclable and non-toxic for environmental sustainability.

Lampshade 19.69" x 11.81" Synthetic Polyethylene Fiber, aluminum frame.

(Operating temperature: -70ºC to +70ºC)

Light source is protected by polyethylene globe of medium density and UV protection. (Operating temperature: -40ºC to +70ºC)

(operating temperature: 40 C to 170 C)

Not stock item - made to order

Not Customizable



Fora PF/50 Outdoor



ø 50 cm / 19.69"

## 

#### Fora S/50 Outdoor

### Fora S/90 Outdoor





Fora M/70 Outdoor

#### Fora P/165 Outdoor(Concrete Base)