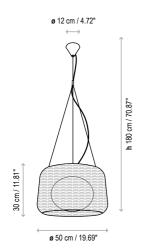

|
|          |                                                     |
| 5130303U | Brown Graphite                                      |
| P-696C   | Brown                                               |
|          | synthetic fiber collection<br>ble and non-toxic for |

are recyclable and non-toxic for environmental sustainability.

Lampshade 19.69" x 11.81" Synthetic Polyethylene Fiber, aluminum frame.

(Operating temperature: -70ºC to +70ºC)

Light source is protected by polyethylene globe of medium density and UV protection. (Operating temperature: -40ºC to +70ºC)

(operating temperature: 40 C to 170 C)

Not stock item - made to order

Not Customizable



Fora PF/50 Outdoor



ø 50 cm / 19.69"

## 

#### Fora S/50 Outdoor

### Fora S/90 Outdoor





Fora M/70 Outdoor

#### Fora P/165 Outdoor(Concrete Base)