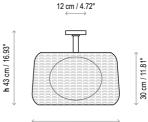

l White                                       |
| P-695C   | Light Beige                                         |
|          |                                                     |
| 5130303U | Brown Graphite                                      |
| P-696C   | Brown                                               |
|          | synthetic fiber collection<br>ble and non-toxic for |

are recyclable and non-toxic for environmental sustainability.

Lampshade 19.69" x 11.81" Synthetic Polyethylene Fiber, aluminum frame.

(Operating temperature: -70ºC to +70ºC)

Light source is protected by polyethylene globe of medium density and UV protection. (Operating temperature: -40ºC to +70ºC)

(operating temperature: 40 C to 170 C)

Not stock item - made to order

Not Customizable



Fora PF/50 Outdoor



ø 50 cm / 19.69"

## 

#### Fora S/50 Outdoor

### Fora S/90 Outdoor





Fora M/70 Outdoor

#### Fora P/165 Outdoor(Concrete Base)