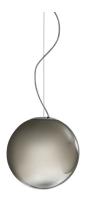

Suspension lighting fixture for interiors, with direct and indirect light emission. Pickled sheet metal structure in titanium polyacrylic paint.

 ${\bf Diffuser\ in\ hand-crafted\ blown\ glass\ with\ white\ or\ smoke-grey\ shaded\ effect.}$ 2m (78,7") long steel suspension cable.

2m (78,7") long power cable in transparent PVC.

Power canopy with galvanized sheet metal ceiling bracket and pickled sheet metal  $% \left( 1\right) =\left( 1\right) \left( 1\right) +\left( 1\right) \left( 1\right) \left( 1\right) +\left( 1\right) \left( 1\right$ covering in titanium polyacrylic paint.