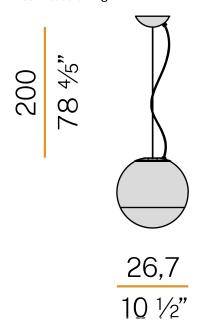

## Technical drawing

Suspension lighting fixture for interiors, with direct and indirect light emission. Pickled sheet metal structure in titanium polyacrylic paint.

 ${\bf Diffuser\ in\ hand-crafted\ blown\ glass\ with\ white\ or\ smoke-grey\ shaded\ effect.}$ 2m (78,7") long steel suspension cable.

2m (78,7") long power cable in transparent PVC.

Power canopy with galvanized sheet metal ceiling bracket and pickled sheet metal  $% \left( 1\right) =\left( 1\right) \left( 1\right) +\left( 1\right) \left( 1\right) \left( 1\right) +\left( 1\right) \left( 1\right$ covering in titanium polyacrylic paint.