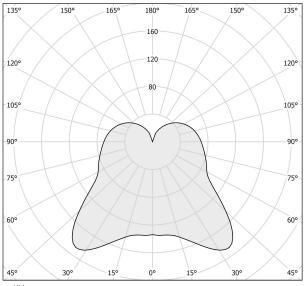

|
|                          |                                                                         |



Suspension lighting fixture for interiors, with direct and indirect light emission. Pickled sheet metal structure in titanium polyacrylic paint.

 ${\bf Diffuser\ in\ hand-crafted\ blown\ glass\ with\ white\ or\ smoke-grey\ shaded\ effect.}$ 2m (78,7") long steel suspension cable.

2m (78,7") long power cable in transparent PVC.

Power canopy with galvanized sheet metal ceiling bracket and pickled sheet metal  $% \left( 1\right) =\left( 1\right) \left( 1\right) +\left( 1\right) \left( 1\right) \left( 1\right) +\left( 1\right) \left( 1\right$ covering in titanium polyacrylic paint.









## Technical drawing



# Polar diagram



<u>cd/klm</u> C0 - C180 - - - C90 - C270