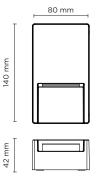

## **Technical data**

|                   | -                                                                             |  |
|-------------------|-------------------------------------------------------------------------------|--|
| Wattage           | 4 WATT                                                                        |  |
| IP Rating         | IP65                                                                          |  |
| IK Rating         | IK08                                                                          |  |
| Material          | High corrosion resistance<br>die-cast copper-free<br>aluminum body and frame. |  |
| Coating           | Polyester powder coating with phosphocromating pre-finish                     |  |
| Light source      | NR. 6 x CREE XH-G LED                                                         |  |
| Screws            | Stainless steel                                                               |  |
| Transformer       | Electronic power supply 220/240V 50/60Hz built-in                             |  |
| Gasket            | Silicone rubber                                                               |  |
| Glass             | Tempered                                                                      |  |
| Rubber<br>grommet | M12 Rutaseal® in EPDM                                                         |  |
| Gross weight      | 0,60 Kg                                                                       |  |