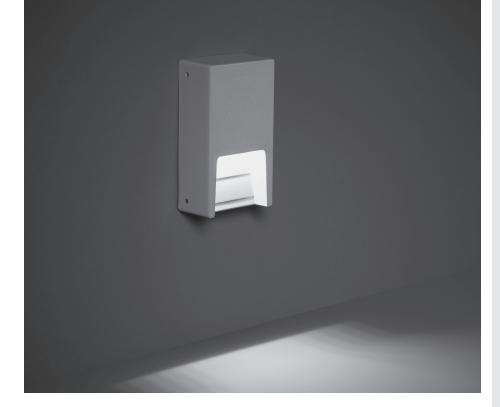

## **SURF MINI** AR

Rectangular wall surface-mounted luminaire for outdoor installation on a wall, no recess needed. Phospho-chromatised and polyester powder coated die-cast copper-free aluminium body, tempered safety glass, moulded silicone gasket and stainless steel screws. Built-in LED driver 220-240V 50-60Hz, with 6 mid-power CREE XH-G LED. IP65 rating.

Finish color options:

Textured Grey RAL 9006 

216 | puk.it

Anthracite Grey RAL 7016

Matt Black (on request)