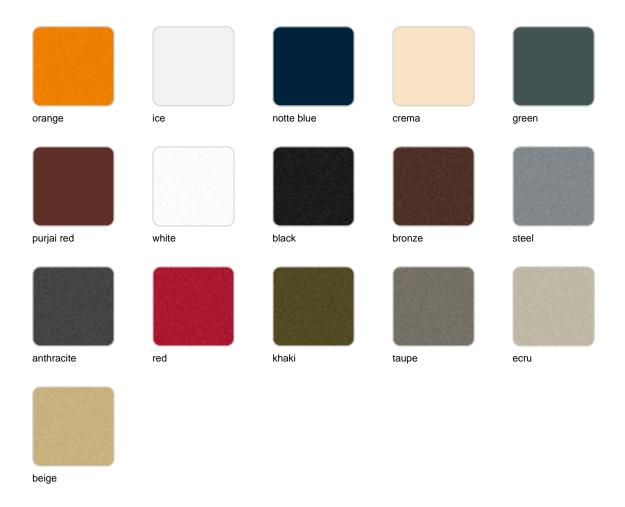

# **Finishes**

## finishes

### LACQUERED Ref. 47086F

beige modo green champany

Lacquered Polyethylene