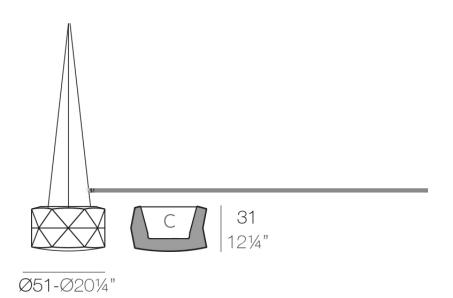

## Description

Made of polyethylene resin by rotational moulding. 100% Recyclable. Item suitable for indoor and outdoor use. Available in different finishes.

Weight: 4.5 Kg