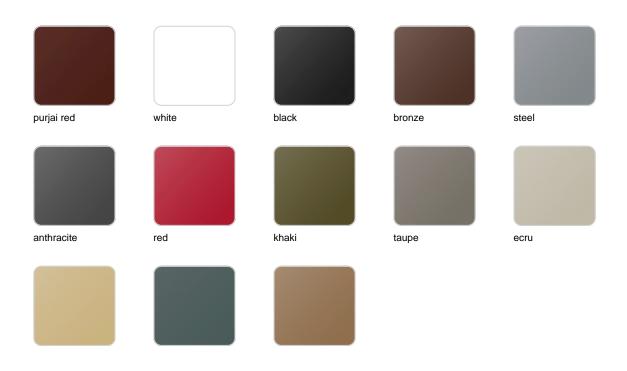

# **Finishes**

## finishes

### LACQUERED Ref. 47086F

beige modo green champany

Lacquered Polyethylene