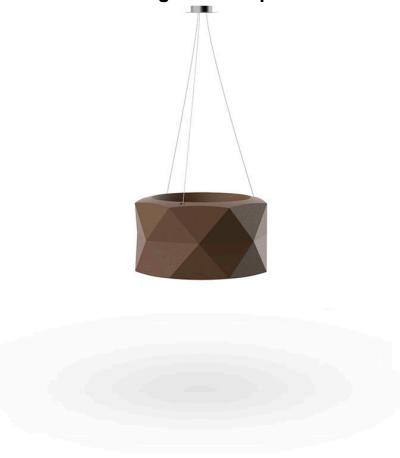

# Marquis hanging planter ø50x26

by JM Ferrero

Marquis, designed by <u>Estudi{H}ac</u> for <u>Vondom</u>, is a planters collection **originating from the inspiration of diamond cutting**. Its polygonal design recalls facets created through cutting. It also **includes a design table lamp**.