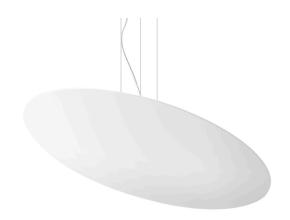

Suspension lighting fixture for interiors, with indirect light emission.

Aluminium and pickled sheet metal structure in polyacrylic paint.

Turned aluminium reflector in white or black polyacrylic paint or with gold leaf coating. Moulded acrylic diffuser with mat finish.

2m (78,7") long steel suspension cables.

2,2m (86,6") long power cable in transparent PVC.

Power canopy with pickled sheet metal case in white or black polyacrylic paint or with gold leaf coating.

#### **Technical drawing**