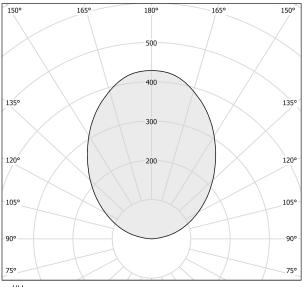

| 7,35 Kg                  |
| PROTECTION DEGREE        | IP20                     |
| COLOUR TOLLERANCES       | SDCM 3                   |
| PACKING DIMENSIONS       | 18,0 x 106,0 x 106,0 cm  |
|                          |                          |



Suspension lighting fixture for interiors, with indirect light emission.

Aluminium and pickled sheet metal structure in polyacrylic paint.

Turned aluminium reflector in white or black polyacrylic paint or with gold leaf coating. Moulded acrylic diffuser with mat finish.

2m (78,7") long steel suspension cables.

2,2m (86,6") long power cable in transparent PVC.

Power canopy with pickled sheet metal case in white or black polyacrylic paint or with gold leaf coating.







#### **Technical drawing**



### Polar diagram



<u>cd/klm</u> C0 - C180 - - - C90 - C270