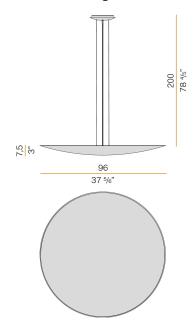

#### **Technical drawing**

Suspension lighting fixture for interiors, with indirect light emission.

Aluminium and pickled sheet metal structure in polyacrylic paint.

Turned aluminium reflector in white or black polyacrylic paint or with gold leaf coating. Moulded acrylic diffuser with mat finish.

2m (78,7") long steel suspension cables.

2,2m (86,6") long power cable in transparent PVC.

Power canopy with pickled sheet metal case in white or black polyacrylic paint or with gold leaf coating.