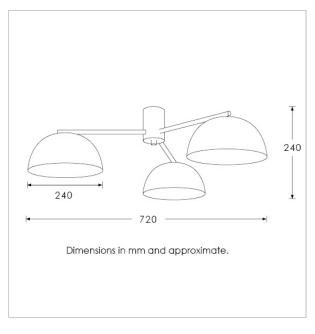

#### **TECHNICAL INFORMATION**

Weight: 6.8kg / 15lbs Switching & Plug: Hardwired Lamping: 3x G9 lampholder / 3x G9 US lampholder 25W max. LED lamps recommended. Lamps not included

TOTAL HEIGHT: 240 mm / 9<sup>1/2</sup>"
TOTAL WIDTH: 720 mm / 28<sup>1/4</sup>"