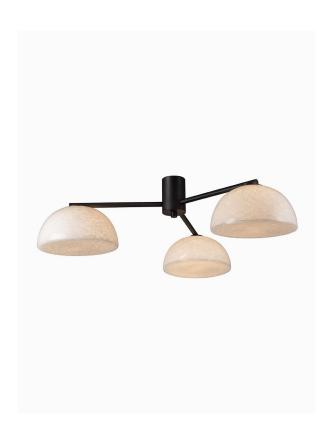

## **Product Specification Sheet**

CEILING LIGHT | DAHLIA

#### PRODUCT INFORMATION

Base Code: PD-DAHL-BRNZ-BLAN Material: Glass & Metal Metalwork: Blackened Bronze Finish shown: Blanc