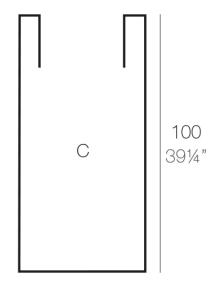

## Description

Pot made of polyethylene resin by rotational moulding. 100% Recyclable. Item suitable for indoor and outdoor use. Available in different finishes.

Weight: 14 Kg

50x50 - 19¾"x19¾"