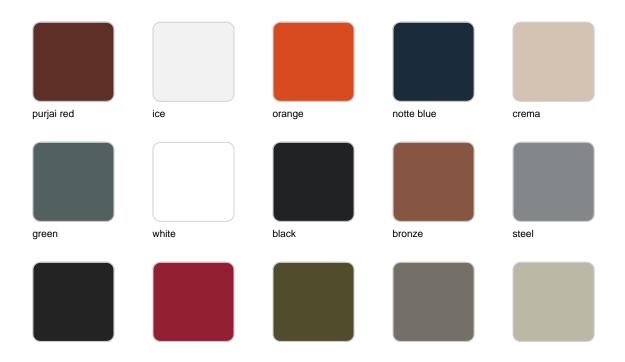

#### Matt Polyethylene

#### SIMPLE Ref. 41451

Matt finishes pot one wall

BASIC Ref. 41451A