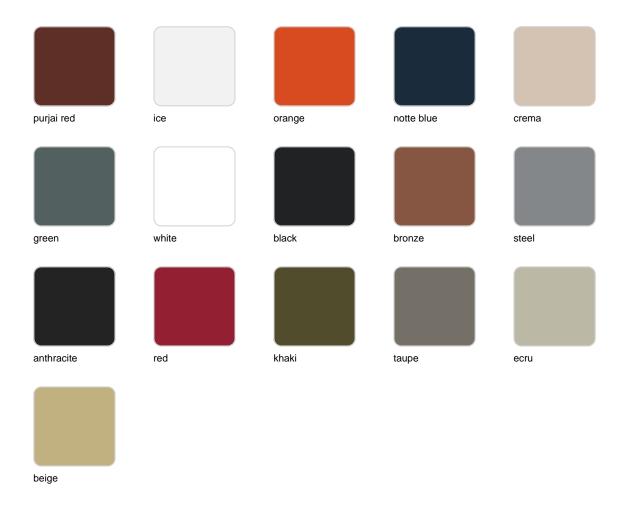

# High cube pot 50x50x100

The most extensive collection of indoor and outdoor planters designed by <u>Studio</u> <u>Vondom</u>. Timeless and minimalist designs that allow you to create unique and original atmospheres for homes, restaurants and any space.



## Info

## Description

Pot made of polyethylene resin by rotational moulding. 100% Recyclable. Item suitable for indoor and outdoor use. Available in different finishes.

Weight: 14 Kg



50x50 - 19¾"x19¾"

## **Finishes**

## finishes

#### SIMPLE Ref. 41451



Matt finishes pot one wall

BASIC Ref. 41451A



#### Matt Polyethylene

#### SELF-WATERING Ref. 41451R







Self-watering system included in all planters except those with basic finish

#### LACQUERED Ref. 41451F



#### Lacquered Polyethylene

## lighting

LIGHT Ref. 41451W



White internally lit unit with LED technology. Available only in matte ice white finish.

RGBW LED Ref. 41451L



Unit with internal lighting with RGBW LED technology and remote control unit for switching colors. Available only in matte ice white finish. Remote control included.

RGBW LED DMX Ref. 41451D



Unit with internal lighting with RGBW LED technology and remote control unit for switching colors. Also controlLED by DMX-1024 (wireless), enabling communication between one or more products simultaneously v