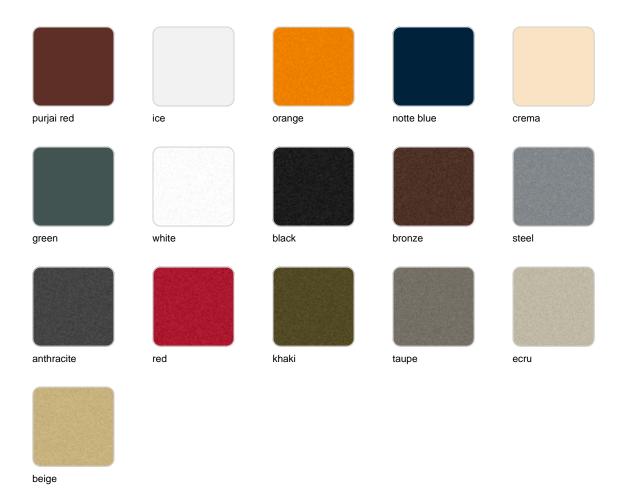

# High cube pot 50x50x100

The most extensive collection of indoor and outdoor planters designed by <u>Studio</u> <u>Vondom</u>. Timeless and minimalist designs that allow you to create unique and original atmospheres for homes, restaurants and any space.



## Info

## Description

Pot made of polyethylene resin by rotational moulding. 100% Recyclable. Item suitable for indoor and outdoor use. Available in different finishes.

Weight: 14 Kg



50x50 - 19¾"x19¾"

## **Finishes**

## finishes

#### SIMPLE Ref. 41451



Matt finishes pot one wall

BASIC Ref. 41451A



#### Matt Polyethylene

#### SELF-WATERING Ref. 41451R







Self-watering system included in all planters except those with basic finish

#### LACQUERED Ref. 41451F



#### Lacquered Polyethylene

## lighting

LIGHT Ref. 41451W



White internally lit unit with LED technology. Available only in matte ice white finish.

RGBW LED Ref. 41451L



Unit with internal lighting with RGBW LED technology and remote control unit for switching colors. Available only in matte ice white finish. Remote control included.

RGBW LED DMX Ref. 41451D



Unit with internal lighting with RGBW LED technology and remote control unit for switching colors. Also controlLED by DMX-1024 (wireless), enabling communication between one or more products simultaneously via the DMX transmitter (not included). There are