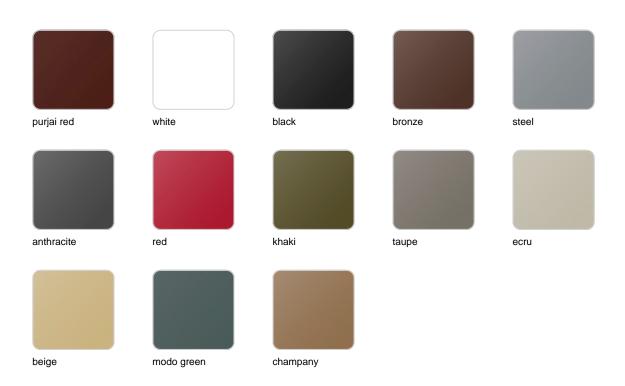

# High cube pot 50x50x100

The most extensive collection of indoor and outdoor planters designed by <u>Studio</u> <u>Vondom</u>. Timeless and minimalist designs that allow you to create unique and original atmospheres for homes, restaurants and any space.



## Info

## Description

Pot made of polyethylene resin by rotational moulding. 100% Recyclable. Item suitable for indoor and outdoor use. Available in different finishes.

Weight: 14 Kg



50x50 - 19¾"x19¾"

## **Finishes**

## finishes

#### SIMPLE Ref. 41451



Matt finishes pot one wall

BASIC Ref. 41451A



#### Matt Polyethylene

#### SELF-WATERING Ref. 41451R







Self-watering system included in all planters except those with basic finish

#### LACQUERED Ref. 41451F



#### Lacquered Polyethylene

## lighting

LIGHT Ref. 41451W



White internally lit unit with LED technology. Available only in matte ice white finish.

RGBW LED Ref. 41451L



Unit with internal lighting with RGBW LED technology and remote control unit for switching colors. Available only in matte ice white finish. Remote control included.

RGBW LED DMX Ref. 41451D



Unit with internal lighting with RGBW LED technology and remote control unit for switching colors. Also controlLED by DMX-1024 (wireless), enabling communication between one or more products simultaneously via the DMX transmitter (not included). There are two options to choose from: Professional XLR DMX and Home WIFI DMX. (Remote control included). Optional battery

RGBW LED BATTERY Ref. 41451Y



Unit with internal lighti