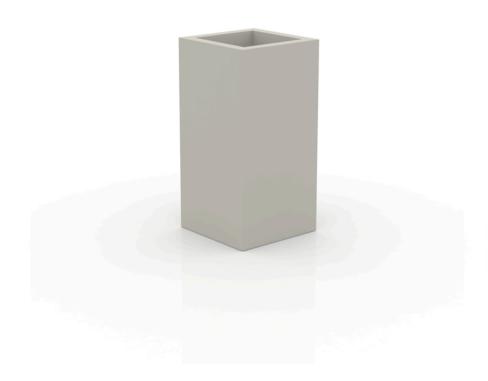

# High cube pot 50x50x100

The most extensive collection of indoor and outdoor planters designed by <u>Studio</u> <u>Vondom</u>. Timeless and minimalist designs that allow you to create unique and original atmospheres for homes, restaurants and any space.

## Description

Pot made of polyethylene resin by rotational moulding. 100% Recyclable. Item suitable for indoor and outdoor use. Available in different finishes.

Weight: 14 Kg

50x50 - 19¾"x19¾"