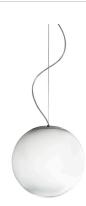

titanium/white diffuser

Suspension lighting fixture for interiors, with direct and indirect light emission. Pickled sheet metal structure in titanium polyacrylic paint. Diffuser in hand-crafted blown glass with white or smoke-grey shaded effect. 2m (78,7") long steel suspension cable. 2m (78,7") long power cable in transparent PVC.