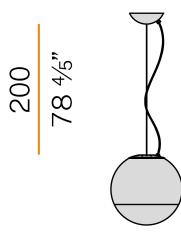

EE        | IP20                                                                      |
| PACKING DIMENSIONS       | 0,0 × 0,0 × 0,0 cm                                                        |
|                          |                                                                           |

titanium/white diffuser





Suspension lighting fixture for interiors, with direct and indirect light emission. Pickled sheet metal structure in titanium polyacrylic paint. Diffuser in hand-crafted blown glass with white or smoke-grey shaded effect. 2m (78,7") long steel suspension cable. 2m (78,7") long power cable in transparent PVC.

Power canopy with galvanized sheet metal ceiling bracket and pickled sheet metal covering in titanium polyacrylic paint.

CE EAE 🕱 ſ-Ĉ-Ì

### Technical drawing



26,7 10 ½"

## Polar diagram