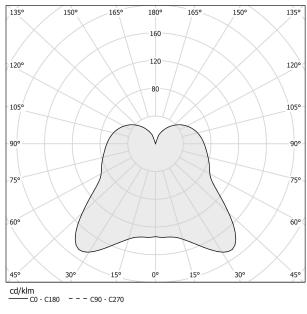

|
| PACKING DIMENSIONS       | 0,0 × 0,0 × 0,0 cm                                                        |
|                          |                                                                           |

titanium/white diffuser





Suspension lighting fixture for interiors, with direct and indirect light emission. Pickled sheet metal structure in titanium polyacrylic paint. Diffuser in hand-crafted blown glass with white or smoke-grey shaded effect. 2m (78,7") long steel suspension cable. 2m (78,7") long power cable in transparent PVC.

Power canopy with galvanized sheet metal ceiling bracket and pickled sheet metal covering in titanium polyacrylic paint.

CE EAE 🕱 ſ-Ĉ-Ì

### Technical drawing



26,7 10 ½"

## Polar diagram