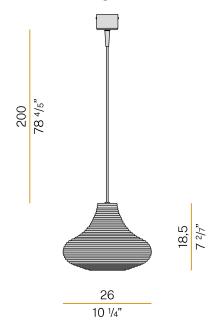

|
| PACKING DIMENSIONS       | 0,0 x 0,0 x 0,0 cm                                                         |
|                          |                                                                            |











Suspension lighting fixture for interiors, with direct and indirect light emission. Rough aluminium structure.

Diffuser in blown glass with white, crystal, steel, amber, bronze, tobacco or green ribbing finish.

Turned pickled sheet metal closing disk in black or mat brass polyacrylic paint.  $2,\!2m$  (86,6") long suspension and power cable in PVC with black fabric covering. Power canopy with galvanized sheet metal ceiling bracket and pickled sheet metal  $\,$ covering in black or mat brass polyacrylic paint.

## Technical drawing