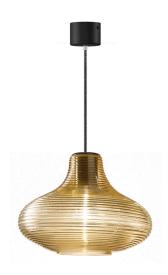

Suspension lighting fixture for interiors, with direct and indirect light emission. Rough aluminium structure.

Diffuser in blown glass with white, crystal, steel, amber, bronze, tobacco or green ribbing finish.

Turned pickled sheet metal closing disk in black or mat brass polyacrylic paint.  $2,\!2m$  (86,6") long suspension and power cable in PVC with black fabric covering. Power canopy with galvanized sheet metal ceiling bracket and pickled sheet metal  $\,$ covering in black or mat brass polyacrylic paint.