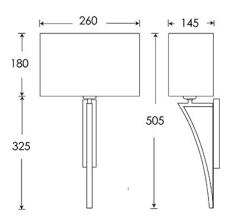

Dimensions in mm and approximate.

H&Co

Decorative lighting for beautiful spaces

www.heathfield.co.uk | + 44 (0) 1732 350450 | sales@heathfield.co.uk Unit 1, Priory Road, Tonbridge, Kent, TN9 2AF, United Kingdom