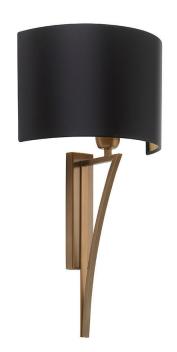

## Wall Light | YVES ANTIQUE BRASS

## **WALL LIGHT**

Material: Metal

Finish shown: Antique Brass Code: WL-YVES-ABRS

## LAMPSHADE AS SHOWN

10" Crescent Black Satin Shade code: SH-10-CRES Shade lining: Gold PVC