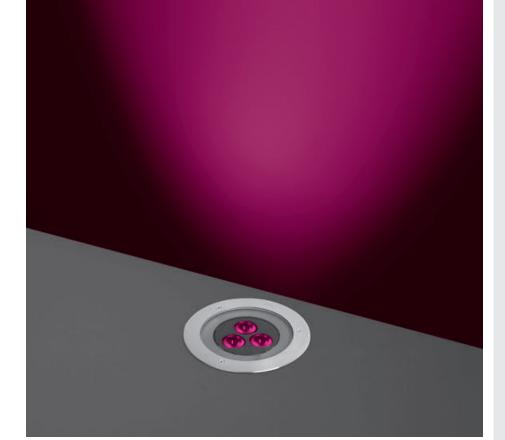

## ROFLOOR MEDIUM

Ground-recessed luminaire in round shape for outdoor installation, phospho-chromatised and polyester powder coated die-cast copper-free aluminium body and stainless steel AISI 304 frame, tempered safety glass, moulded silicone gasket. Built-in LED driver, DMX driver integrated; with 3 x CREE "XML" RGBW LED. IP67 rating.