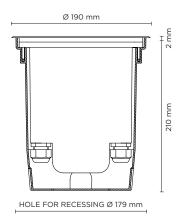

## ROFLOOR MEDIUM

Ground-recessed luminaire in round shape for outdoor installation, phospho-chromatised and polyester powder coated die-cast copper-free aluminium body and stainless steel AISI 304 frame, tempered safety glass, moulded silicone gasket. Built-in LED driver, DMX driver integrated; with 3 x CREE "XML" RGBW LED. IP67 rating.

## **Technical data**

| Wattage      | 14 WATT                                                            |  |
|--------------|--------------------------------------------------------------------|--|
| IP Rating    | IP67                                                               |  |
| IK Rating    | IK10                                                               |  |
| Material     | High corrosion resistance<br>die-cast copper-free<br>aluminum body |  |
| Trim         | Stainless steel AISI 304                                           |  |
| Coating      | Polyester powder coating with phosphocromating pre-finish          |  |
| Light source | 3 x CREE "XML"<br>COLOR RGBW LED                                   |  |
| Screws       | Stainless steel                                                    |  |
| DMX          | DMX interface integrated                                           |  |
| Transformer  | Electronic power supply<br>220/240V 50/60Hz<br>built-in            |  |
| Gasket       | Silicone rubber                                                    |  |
| Glass        | Tempered                                                           |  |
| Power cable  | 1 mt. neoprene power cable included                                |  |
| DMX cable    | DMX IN cable included                                              |  |
| Gross weight | 2,40 Kg                                                            |  |
|              |                                                                    |  |