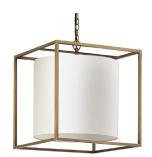

## Pendant | DERWENT SMALL CUBE

#### **PENDANT**

Material: Metal

Finish shown: Antique Brass Code: PD-DERW-ABRS-0000-SCB

### **LAMPSHADE AS SHOWN**

8" Drum Oyster Glaze Linen Shade code: SH-08-MEDR Shade lining: White PVC