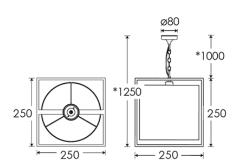

Dimensions in mm and approximate \*Adjustable flex and chain length

www.heathfield.co.uk | + 44 (0) 1732 350450 | sales@heathfield.co.uk Unit 1, Priory Road, Tonbridge, Kent, TN9 2AF, United Kingdom