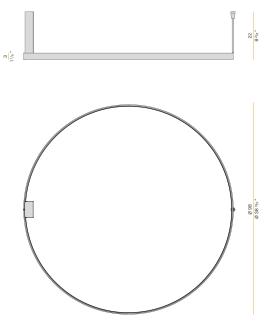

|
| LUMEN OUTPUT             | 4079lm                   |
| EFFICIENCY               | 71.9%                    |
| WEIGHT                   | 2,06 Kg                  |
| PROTECTION DEGREE        | IP20                     |
| COLOUR TOLLERANCES       | SDCM 3                   |
| PACKING DIMENSIONS       | 107,0 x 107,0 x 11,0 cm  |
|                          |                          |



Ceiling or wall lighting fixture for interiors, with direct and indirect light emission. Pickled sheet metal ceiling or wall bracket in polyacrylic paint. Pickled sheet metal wall plate in polyacrylic paint. Bended extruded aluminium structure in white, black, bronze, mat brass or titanium polyacrylic paint.

Extruded polycarbonate diffuser with opaline finish.

# CE ERE 🗵

### Technical drawing





#### Polar diagram

black