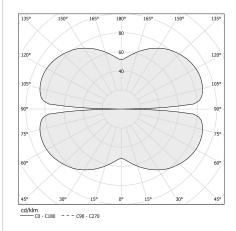

| 4079lm                   |
| EFFICIENCY               | 71.9%                    |
| WEIGHT                   | 2,06 Kg                  |
| PROTECTION DEGREE        | IP20                     |
| COLOUR TOLLERANCES       | SDCM 3                   |
| PACKING DIMENSIONS       | 107,0 x 107,0 x 11,0 cm  |
|                          |                          |



Ceiling or wall lighting fixture for interiors, with direct and indirect light emission. Pickled sheet metal ceiling or wall bracket in polyacrylic paint. Pickled sheet metal wall plate in polyacrylic paint. Bended extruded aluminium structure in white, black, bronze, mat brass or titanium polyacrylic paint.

Extruded polycarbonate diffuser with opaline finish.

# CE ERE 🗵

### Technical drawing





#### Polar diagram

black