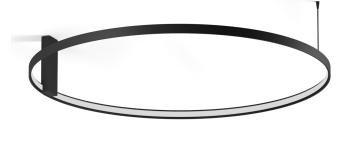

Ceiling or wall lighting fixture for interiors, with direct and indirect light emission. Pickled sheet metal ceiling or wall bracket in polyacrylic paint. Pickled sheet metal wall plate in polyacrylic paint. Bended extruded aluminium structure in white, black, bronze, mat brass or titanium polyacrylic paint.

Extruded polycarbonate diffuser with opaline finish.