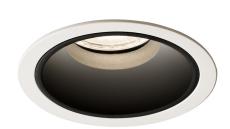

Lighting fixture for ceiling built-in installation for interiors, with direct light emission.  $\label{powder} \mbox{Built-in structure for permanent false ceilings, in die-cast aluminium in white powder}$ 

 $\label{light} \mbox{Light source fastening ring in thermoplastic material.}$ Reflector in thermoplastic material with white or mat black finish. Stainless steel spring clips for false ceiling fixing. Built-in hole dimension:  $\overset{\cdot}{\varnothing}$  75mm ( $\overset{\cdot}{\varnothing}$  3")