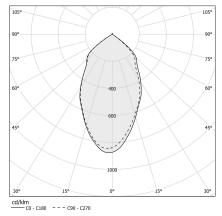

| 0,0 x 0,0 x 0,0 cm                                                                |
|                          |                                                                                   |



Lighting fixture for ceiling built-in installation for interiors, with direct light emission.  $\label{powder} \mbox{Built-in structure for permanent false ceilings, in die-cast aluminium in white powder}$ 

 $\label{light} \mbox{Light source fastening ring in thermoplastic material.}$ Reflector in thermoplastic material with white or mat black finish. Stainless steel spring clips for false ceiling fixing. Built-in hole dimension:  $\overset{\cdot}{\varnothing}$  75mm ( $\overset{\cdot}{\varnothing}$  3")











## **Technical drawing**









# **Application**



### Polar diagram