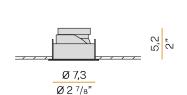

 $\label{light} \mbox{Light source fastening ring in thermoplastic material.}$ Reflector in thermoplastic material with white or mat black finish. Stainless steel spring clips for false ceiling fixing. Built-in hole dimension:  $\overset{\cdot}{\varnothing}$  75mm ( $\overset{\cdot}{\varnothing}$  3")

## **Technical drawing**