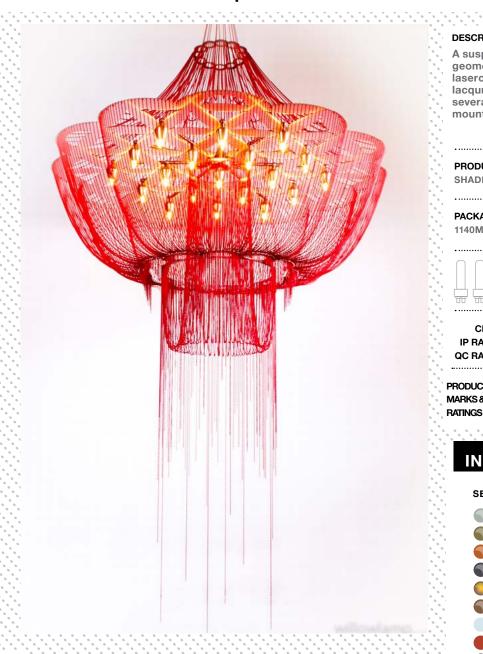

# DESCRIPTION

A suspended chandelier inspired by the sacred geometry known as the flower of life. Made from lasercut stainless steel frames, chrome plated or lacqured, solid brass components and ballchain in several optional finishes. Illuminated by 19 surface mounted G9 Halogen or LED lamps.

# PRODUCT SIZE

SHADE SIZE: 1000W X 1175H MM / TOTAL HEIGHT: 2450MM