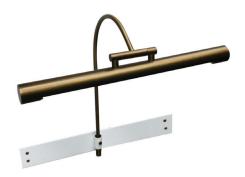

## Wall Light | KINVER MEDIUM ANTIQUE BRASS

**WALL LIGHT** 

Material: Metal

Finish shown: Antique Brass Code: WL-KINV-ABRS-0000-MED

**SWITCHING & PLUG** 

Hardwired

WEIGHT

1.0 kg approx.

LAMPING

1 x Warm White LED Strip - 5W w/ acrylic diffuser

**FIXING NOTE** 

It is the buyer's responsibility to ensure that suitable fixings are used.

WARRANTY

12 Months

**FINISHING NOTE** 

All metalwork is handcrafted and may vary from piece to piece with slight variation in finish and detailing.