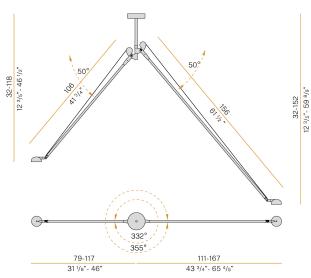

| PROTECTION DEGREE        | IP40                        |
| PACKING DIMENSIONS         0,0 × 0,0 × 0,0 cm                                                                                                                                                                                                                                                                                            | PACKING DIMENSIONS       | 0,0 x 0,0 x 0,0 cm          |

# CE ERE



Steel wire rope slings. Die-cast aluminium heads rotating on two axes in polyacrylic paint. Modelled polycarbonate diffusers with opaline finish and serigraphy.

Push-button to adjust luminosity and light shade according to 5 levels of visual comfort.

#### Technical drawing