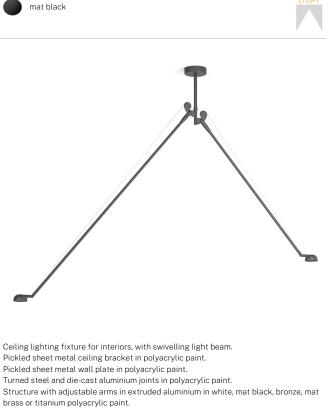

# CE ERE

Steel wire rope slings. Die-cast aluminium heads rotating on two axes in polyacrylic paint. Modelled polycarbonate diffusers with opaline finish and serigraphy.

Push-button to adjust luminosity and light shade according to 5 levels of visual comfort.