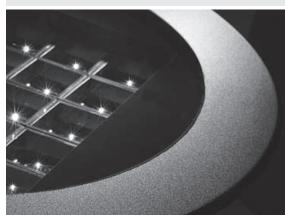

#### **ALL BLACK APPEARANCE.**

Round compact ground-recessed luminaire for outdoor installation, Phospho-chromatised and polyester powder coated die-cast copper-free aluminium body and stainless steel AISI 304 frame, tempered safety glass, moulded silicone gasket, non-visible stainless steel screws. Built-in LED driver 220-240V 50-60Hz, with 9 CREE XP-G2 LED + special optics with "invisa-light" technology. IP67 rating.

## Technical data

| Wattage                  | 15 WATT                                                            |  |
|--------------------------|--------------------------------------------------------------------|--|
| IP Rating                | IP67                                                               |  |
| IK Rating                | IK10                                                               |  |
| Material                 | High corrosion resistance<br>die-cast copper-free<br>aluminum body |  |
| Coating                  | Polyester powder coating with phosphocromating pre-finish          |  |
| Trim                     | Stainless steel AISI 304                                           |  |
| Light source             | NR. 9 x 1.5W CREE "XP-G2" LEI                                      |  |
| Transformer              | Electronic power supply<br>220/240V 50/60Hz<br>built-in            |  |
| Screws                   | Stainless steel                                                    |  |
| Optics                   | Special optics with<br>"invisa-light" technology                   |  |
| Gasket                   | Silicone rubber                                                    |  |
| Glass                    | Tempered                                                           |  |
| Cable gland              | Double M20                                                         |  |
| Static weight resistance | Max 5000 Kg                                                        |  |
| Power cable              | 1 mt. neoprene power cable included                                |  |
| Gross weight             | 3,00 Kg                                                            |  |
| Included                 | Polypropilene housing for recess included                          |  |
|                          |                                                                    |  |