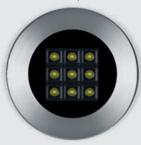

#### **ALL BLACK APPEARANCE.**

Round compact ground-recessed luminaire for outdoor installation, Phospho-chromatised and polyester powder coated die-cast copper-free aluminium body and stainless steel AISI 304 frame, tempered safety glass, moulded silicone gasket, non-visible stainless steel screws. Built-in LED driver 220-240V 50-60Hz, with 9 CREE XP-G2 LED + special optics with "invisa-light" technology. IP67 rating.

## Technical data

| Wattage                  | 15 WATT                                                            |  |
|--------------------------|--------------------------------------------------------------------|--|
| IP Rating                | IP67                                                               |  |
| IK Rating                | IK10                                                               |  |
| Material                 | High corrosion resistance<br>die-cast copper-free<br>aluminum body |  |
| Coating                  | Polyester powder coating with phosphocromating pre-finish          |  |
| Trim                     | Stainless steel AISI 304                                           |  |
| Light source             | NR. 9 x 1.5W CREE "XP-G2" LEI                                      |  |
| Transformer              | Electronic power supply<br>220/240V 50/60Hz<br>built-in            |  |
| Screws                   | Stainless steel                                                    |  |
| Optics                   | Special optics with<br>"invisa-light" technology                   |  |
| Gasket                   | Silicone rubber                                                    |  |
| Glass                    | Tempered                                                           |  |
| Cable gland              | Double M20                                                         |  |
| Static weight resistance | Max 5000 Kg                                                        |  |
| Power cable              | 1 mt. neoprene power cable included                                |  |
| Gross weight             | 3,00 Kg                                                            |  |
| Included                 | Polypropilene housing for recess included                          |  |
|                          |                                                                    |  |