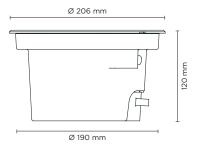

## Technical data

| Wattage                  | 15 WATT                                                            |  |
|--------------------------|--------------------------------------------------------------------|--|
| IP Rating                | IP67                                                               |  |
| IK Rating                | IK10                                                               |  |
| Material                 | High corrosion resistance<br>die-cast copper-free<br>aluminum body |  |
| Coating                  | Polyester powder coating with phosphocromating pre-finish          |  |
| Trim                     | Stainless steel AISI 304                                           |  |
| Light source             | NR. 9 x 1.5W CREE "XP-G2" LEI                                      |  |
| Transformer              | Electronic power supply<br>220/240V 50/60Hz<br>built-in            |  |
| Screws                   | Stainless steel                                                    |  |
| Optics                   | Special optics with<br>"invisa-light" technology                   |  |
| Gasket                   | Silicone rubber                                                    |  |
| Glass                    | Tempered                                                           |  |
| Cable gland              | Double M20                                                         |  |
| Static weight resistance | Max 5000 Kg                                                        |  |
| Power cable              | 1 mt. neoprene power cable included                                |  |
| Gross weight             | 3,00 Kg                                                            |  |
| Included                 | Polypropilene housing for recess included                          |  |
|                          |                                                                    |  |