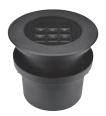

#### **ALL BLACK APPEARANCE.**

Round compact ground-recessed luminaire for outdoor installation, Phospho-chromatised and polyester powder coated die-cast copper-free aluminium body and stainless steel AISI 304 frame, tempered safety glass, moulded silicone gasket, non-visible stainless steel screws. Built-in LED driver 220-240V 50-60Hz, with 9 CREE XP-G2 LED + special optics with "invisa-light" technology. IP67 rating.

## Technical data

| Wattage                  | 15 WATT                                                            |  |
|--------------------------|--------------------------------------------------------------------|--|
| IP Rating                | IP67                                                               |  |
| IK Rating                | IK10                                                               |  |
| Material                 | High corrosion resistance<br>die-cast copper-free<br>aluminum body |  |
| Coating                  | Polyester powder coating with phosphocromating pre-finish          |  |
| Trim                     | Stainless steel AISI 304                                           |  |
| Light source             | NR. 9 x 1.5W CREE "XP-G2" LEI                                      |  |
| Transformer              | Electronic power supply<br>220/240V 50/60Hz<br>built-in            |  |
| Screws                   | Stainless steel                                                    |  |
| Optics                   | Special optics with<br>"invisa-light" technology                   |  |
| Gasket                   | Silicone rubber                                                    |  |
| Glass                    | Tempered                                                           |  |
| Cable gland              | Double M20                                                         |  |
| Static weight resistance | Max 5000 Kg                                                        |  |
| Power cable              | 1 mt. neoprene power cable included                                |  |
| Gross weight             | 3,00 Kg                                                            |  |
| Included                 | Polypropilene housing for recess included                          |  |
|                          |                                                                    |  |