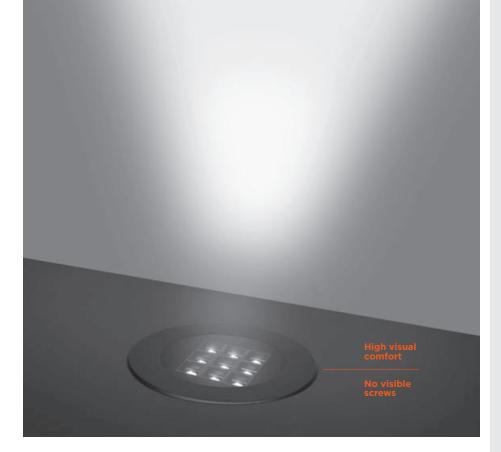

#### **ALL BLACK APPEARANCE.**

Round compact ground-recessed luminaire for outdoor installation, Phospho-chromatised and polyester powder coated die-cast copper-free aluminium body and stainless steel AISI 304 frame, tempered safety glass, moulded silicone gasket, non-visible stainless steel screws. Built-in LED driver 220-240V 50-60Hz, with 9 CREE XP-G2 LED + special optics with "invisa-light" technology. IP67 rating.

## Technical data

| Wattage                  | 15 WATT                                                            |  |
|--------------------------|--------------------------------------------------------------------|--|
| IP Rating                | IP67                                                               |  |
| IK Rating                | IK10                                                               |  |
| Material                 | High corrosion resistance<br>die-cast copper-free<br>aluminum body |  |
| Coating                  | Polyester powder coating with phosphocromating pre-finish          |  |
| Trim                     | Stainless steel AISI 304                                           |  |
| Light source             | NR. 9 x 1.5W CREE "XP-G2" LEI                                      |  |
| Transformer              | Electronic power supply<br>220/240V 50/60Hz<br>built-in            |  |
| Screws                   | Stainless steel                                                    |  |
| Optics                   | Special optics with<br>"invisa-light" technology                   |  |
| Gasket                   | Silicone rubber                                                    |  |
| Glass                    | Tempered                                                           |  |
| Cable gland              | Double M20                                                         |  |
| Static weight resistance | Max 5000 Kg                                                        |  |
| Power cable              | 1 mt. neoprene power cable included                                |  |
| Gross weight             | 3,00 Kg                                                            |  |
| Included                 | Polypropilene housing for recess included                          |  |
|                          |                                                                    |  |