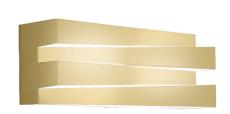

Wall lighting fixture for interiors, with direct and indirect light emission. Pickled sheet metal structure in polyacrylic paint.

Pickled sheet metal cover in white or mat brass polyacrylic paint, or with gold leaf coating.

Diffuser in modelled frosted glass.