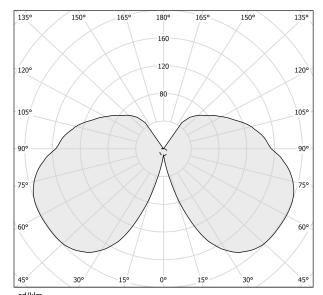

|
| DRIVER                   | integrated included   |
| NOMINAL LUMINOUS FLUX    | 3000lm                |
| LUMEN OUTPUT             | 2340lm                |
| EFFICIENCY               | 78%                   |
| WEIGHT                   | 1,22 Kg               |
| PROTECTION DEGREE        | IP20                  |
| COLOUR TOLLERANCES       | SDCM <4               |
| PACKING DIMENSIONS       | 22,0 x 35,0 x 27,0 cm |
|                          |                       |



Wall lighting fixture for interiors, with direct and indirect light emission. Pickled sheet metal structure in polyacrylic paint.

Pickled sheet metal cover in white or mat brass polyacrylic paint, or with gold leaf coating.

Diffuser in modelled frosted glass.







## Technical drawing



## Polar diagram