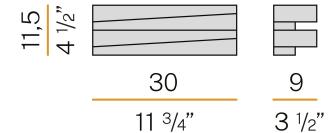

ON | ON-OFF                |
| DRIVER                   | integrated included   |
| NOMINAL LUMINOUS FLUX    | 3000lm                |
| LUMEN OUTPUT             | 2340lm                |
| EFFICIENCY               | 78%                   |
| WEIGHT                   | 1,22 Kg               |
| PROTECTION DEGREE        | IP20                  |
| COLOUR TOLLERANCES       | SDCM <4               |
| PACKING DIMENSIONS       | 22,0 x 35,0 x 27,0 cm |
|                          |                       |



Wall lighting fixture for interiors, with direct and indirect light emission. Pickled sheet metal structure in polyacrylic paint.

Pickled sheet metal cover in white or mat brass polyacrylic paint, or with gold leaf coating.

Diffuser in modelled frosted glass.







## Technical drawing



## Polar diagram