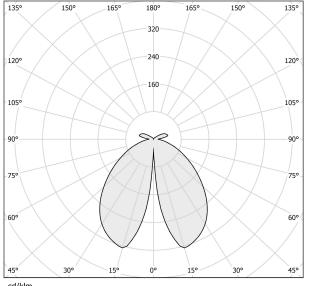

|  |
| COLOUR TOLLERANCES       | SDCM 3                |  |
| SHOCK RESISTANCE RATING  | IK06                  |  |
| PACKING DIMENSIONS       | 27,0 x 35,0 x 22,0 cm |  |



Suspension lighting fixture for indoor or outdoor spaces, with direct light emission. Turned aluminium structure in corten, mat brass or micaceous grey polyacrylic paint.

Transparent silicone gaskets.

Screen in partially mat cast glass.

Aluminium closing disk in polyacrylic paint.

Nickelled brass M12 cable gland.

Stainless steel screws.

2m (78,7") long suspension and power cable in neoprene.

Power canopy with galvanized sheet metal ceiling bracket and die-cast aluminium  $\,$ covering in corten, mat brass or micaceous grey polyacrylic paint.









## Technical drawing



### Polar diagram