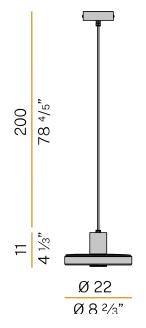

DEGREE        | IP65                  |  |
| COLOUR TOLLERANCES       | SDCM 3                |  |
| SHOCK RESISTANCE RATING  | IK06                  |  |
| PACKING DIMENSIONS       | 27,0 x 35,0 x 22,0 cm |  |



Suspension lighting fixture for indoor or outdoor spaces, with direct light emission. Turned aluminium structure in corten, mat brass or micaceous grey polyacrylic paint.

Transparent silicone gaskets.

Screen in partially mat cast glass.

Aluminium closing disk in polyacrylic paint.

Nickelled brass M12 cable gland.

Stainless steel screws.

2m (78,7") long suspension and power cable in neoprene.

Power canopy with galvanized sheet metal ceiling bracket and die-cast aluminium  $\,$ covering in corten, mat brass or micaceous grey polyacrylic paint.









## Technical drawing



### Polar diagram