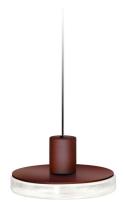

Suspension lighting fixture for indoor or outdoor spaces, with direct light emission. Turned aluminium structure in corten, mat brass or micaceous grey polyacrylic paint.

Transparent silicone gaskets.

Screen in partially mat cast glass.

Aluminium closing disk in polyacrylic paint.

Nickelled brass M12 cable gland.

Stainless steel screws.

2m (78,7") long suspension and power cable in neoprene.

Power canopy with galvanized sheet metal ceiling bracket and die-cast aluminium  $\,$ covering in corten, mat brass or micaceous grey polyacrylic paint.