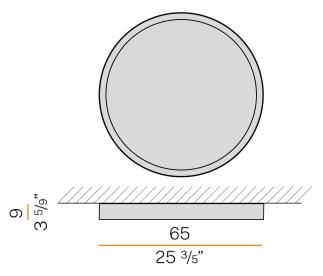

DRIVER                     | integrated included   |
| NOMINAL LUMINOUS FLUX      | 8857lm                |
| LUMEN OUTPUT               | 5864lm                |
| EFFICIENCY                 | 66.2%                 |
| WEIGHT                     | 8,60 Kg               |
| PROTECTION DEGREE          | IP40                  |
| COLOUR TOLLERANCES         | SDCM 3                |
| GLOW WIRE TEST PERFORMANCE | 850°                  |
| PACKING DIMENSIONS         | 68,0 x 68,0 x 16,0 cm |



Ceiling lighting fixture for interiors, with direct light emission. Pickled sheet metal structure in white polyacrylic paint. Aluminium dissipation plate. Pickled sheet metal closing frame in polyacrylic paint. Modelled polycarbonate diffuser with opaline finish.

# CE ERE 🗵

### **Technical drawing**



### Application

white



#### Polar diagram



cd/klm \_\_\_\_\_C0 - C180 - - - C90 - C270