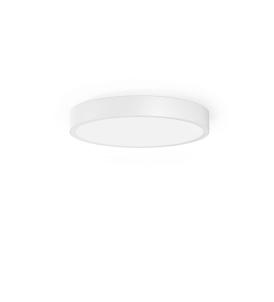

Ceiling lighting fixture for interiors, with direct light emission. Pickled sheet metal structure in white polyacrylic paint. Aluminium dissipation plate. Pickled sheet metal closing frame in polyacrylic paint. Modelled polycarbonate diffuser with opaline finish.

### Application

white