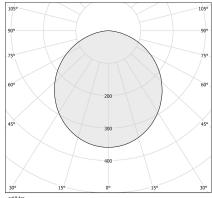

|
| NOMINAL LUMINOUS FLUX      | 8857lm                |
| LUMEN OUTPUT               | 5864lm                |
| EFFICIENCY                 | 66.2%                 |
| WEIGHT                     | 8,60 Kg               |
| PROTECTION DEGREE          | IP40                  |
| COLOUR TOLLERANCES         | SDCM 3                |
| GLOW WIRE TEST PERFORMANCE | 850°                  |
| PACKING DIMENSIONS         | 68,0 x 68,0 x 16,0 cm |



Ceiling lighting fixture for interiors, with direct light emission. Pickled sheet metal structure in white polyacrylic paint. Aluminium dissipation plate. Pickled sheet metal closing frame in polyacrylic paint. Modelled polycarbonate diffuser with opaline finish.

# CE ERE 🗵

### **Technical drawing**



### Application

white



#### Polar diagram



cd/klm \_\_\_\_\_C0 - C180 - - - C90 - C270