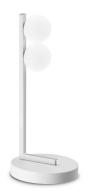

### Indoor - Table lamps

**Ean** 8021696328294

Item PING PONG TL2 BIANCO

 Installation
 Table lamps

 Guarantee
 5 years

 Gross weight
 1.52 kg

 Volume
 0.02322 m³

### **Technical info**

Net weight1.15 kgInsulation classIIProtection indexIP20ComplianceCEOperating temperature $0^{\circ} \sim +40 \, ^{\circ}\text{C}$ 

Dimmer NO, On-Off

**Power output** 220-240 V AC 50/60 Hz