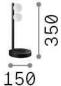

### Indoor - Table lamps

**Ean** 8021696328294

Item PING PONG TL2 BIANCO

 Installation
 Table lamps

 Guarantee
 5 years

 Gross weight
 1.52 kg

 Volume
 0.02322 m³

### **Technical info**

Net weight1.15 kgInsulation classIIProtection indexIP20ComplianceCEOperating temperature $0^{\circ} \sim +40 \, ^{\circ}\text{C}$ 

Dimmer NO, On-Off

**Power output** 220-240 V AC 50/60 Hz