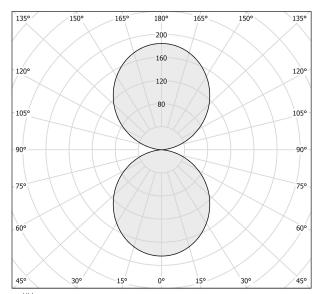

| integrated included      |
| NOMINAL LUMINOUS FLUX    | 2280lm                   |
| LUMEN OUTPUT             | 1228lm                   |
| EFFICIENCY               | 53.9%                    |
| WEIGHT                   | 1,32 Kg                  |
| PROTECTION DEGREE        | IP40                     |
| COLOUR TOLLERANCES       | SDCM 3                   |
| PACKING DIMENSIONS       | 14,0 x 65,0 x 14,0 cm    |
|                          |                          |



Wall lighting fixture for interiors, with direct and indirect light emission. Extruded aluminium structure in RAL 9003 white or black powder paint. Extruded polycarbonate diffusers with opaline finish. Pickled sheet metal end caps in polyacrylic paint.







# Technical drawing





### Polar diagram



<u>cd/klm</u> C0 - C180 - - - C90 - C270