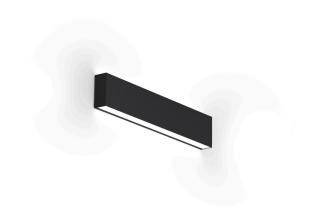

Wall lighting fixture for interiors, with direct and indirect light emission. Extruded aluminium structure in RAL 9003 white or black powder paint. Extruded polycarbonate diffusers with opaline finish. Pickled sheet metal end caps in polyacrylic paint.