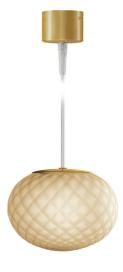

Suspension lighting fixture for interiors, with direct and indirect light emission. Pickled sheet metal structure in white polyacrylic paint.

 $\hbox{Diffuser in blown glass with crystal, steel, amber, bronze, to bacco or green balloton}\\$ 

Turned pickled sheet metal closing disk in mat brass polyacrylic paint.

3m (118,1") long suspension and power cable in transparent PVC.

Power canopy with galvanized sheet metal ceiling bracket and pickled sheet metal covering in mat brass polyacrylic paint.