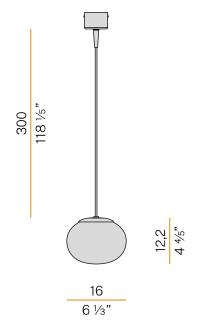

| 0,67 Kg                                                          |
| PROTECTION DEGREE        | IP40                                                             |
| PACKING DIMENSIONS       | 0,0 x 0,0 x 0,0 cm                                               |









Suspension lighting fixture for interiors, with direct and indirect light emission. Pickled sheet metal structure in white polyacrylic paint.

 $\hbox{Diffuser in blown glass with crystal, steel, amber, bronze, to bacco or green balloton}\\$ 

Turned pickled sheet metal closing disk in mat brass polyacrylic paint.

3m (118,1") long suspension and power cable in transparent PVC.

Power canopy with galvanized sheet metal ceiling bracket and pickled sheet metal covering in mat brass polyacrylic paint.

#### Technical drawing



# **PANZERI**

### Emy

#### Accessories / source

XM5/G9LED

LED lamp G9 4W 220-240V AC 3000K Ra>80 340lm, not dimmable.