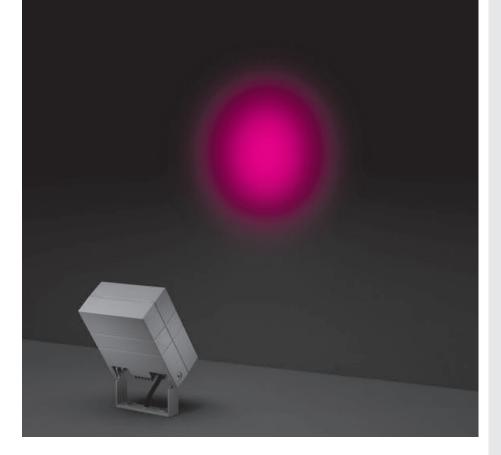

# SE MEDIUM DMX RGBW

Square floodlight for outdoor installation on a façade/wall. Phospho-chromatised and polyester powder coated die-cast copper-free aluminium body, tempered safety glass, moulded silicone gasket and stainless steel screws.

Built-in LED driver, DMX driver integrated; with 3 x CREE "XML" RGBW LED. IP65 rating.