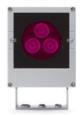

# SE MEDIUM DMX RGBW

Square floodlight for outdoor installation on a façade/wall. Phospho-chromatised and polyester powder coated die-cast copper-free aluminium body, tempered safety glass, moulded silicone gasket and stainless steel screws.

Built-in LED driver, DMX driver integrated; with 3 x CREE "XML" RGBW LED. IP65 rating.

### **Technical data**

| Wattage      | 14 WATT                                                            |  |
|--------------|--------------------------------------------------------------------|--|
| IP Rating    | IP66                                                               |  |
| IK Rating    | IK08                                                               |  |
| Material     | High corrosion resistance<br>die-cast copper-free<br>aluminum body |  |
| Coating      | Polyester powder coating with phosphocromating pre-finish          |  |
| Light source | 3 x CREE "XML"<br>COLOR RGBW LED                                   |  |
| Screws       | Stainless steel                                                    |  |
| DMX          | DMX interface integrated                                           |  |
| Transformer  | Electrical power supply 220/240V 50/60Hz built-in                  |  |
| Gasket       | Silicone rubber                                                    |  |
| Glass        | Tempered                                                           |  |
| Power cable  | 1 mt. power cable included                                         |  |
| DMX cable    | DMX IN cable included                                              |  |
| Gross weight | 2,00 Kg                                                            |  |
|              |                                                                    |  |