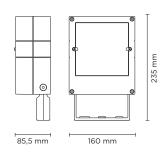

# SE MEDIUM DMX RGBW

Square floodlight for outdoor installation on a façade/wall. Phospho-chromatised and polyester powder coated die-cast copper-free aluminium body, tempered safety glass, moulded silicone gasket and stainless steel screws.

Built-in LED driver, DMX driver integrated; with 3 x CREE "XML" RGBW LED. IP65 rating.

### **Technical data**

| Wattage      | 14 WATT                                                            |  |
|--------------|--------------------------------------------------------------------|--|
| IP Rating    | IP66                                                               |  |
| IK Rating    | IK08                                                               |  |
| Material     | High corrosion resistance<br>die-cast copper-free<br>aluminum body |  |
| Coating      | Polyester powder coating with phosphocromating pre-finish          |  |
| Light source | 3 x CREE "XML"<br>COLOR RGBW LED                                   |  |
| Screws       | Stainless steel                                                    |  |
| DMX          | DMX interface integrated                                           |  |
| Transformer  | Electrical power supply 220/240V 50/60Hz built-in                  |  |
| Gasket       | Silicone rubber                                                    |  |
| Glass        | Tempered                                                           |  |
| Power cable  | 1 mt. power cable included                                         |  |
| DMX cable    | DMX IN cable included                                              |  |
| Gross weight | 2,00 Kg                                                            |  |
|              |                                                                    |  |