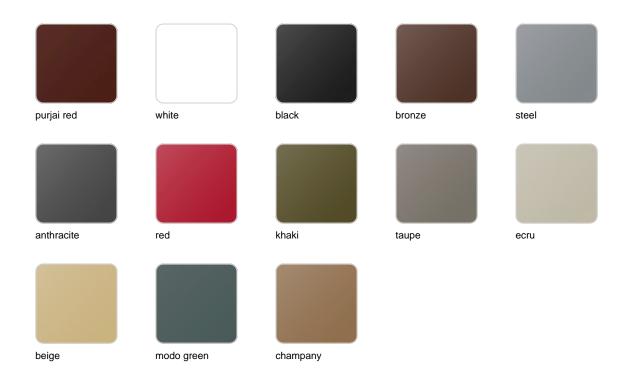

# Alma planter

#### by A-cero

An outdoor furniture collection inspired by ORIGAMI, the Japanese art based on folding paper in order to get different forms, and the motto of "Less is more".

The <u>Alma planter</u>, on the other hand, is inspired by the architecture of the towers of Dubai.

Designed by A-Cero.



### Info

#### Description

Pot made of polyethylene resin by rotational moulding. 100% Recyclable. Item suitable for indoor and outdoor use. Available in different finishes.

Weight: 17.87 Kg



### **Finishes**

#### finishes

#### SELF-WATERING Ref. 53013R



Self-watering system included in all planters except those with basic finish

LACQUERED Ref. 53013F



Lacquered Polyethylene

### lighting

LIGHT Ref. 53013W



White internally lit unit with LED technology. Available only in matte ice white finish.

RGBW LED Ref. 53013L



Unit with internal lighting with RGBW LED technology and remote control unit for switching colors. Available only in matte ice white finish. Remote control included.

RGBW LED DMX Ref. 53013D



Unit with internal lighting with RGBW LED technology and remote control unit for switching colors. Also controlLED by DMX-1024 (wireless), enabling communication between one or more products simultaneously via the DMX transmitter (not included). There are two options to choose from: Professional XLR DMX and Home WIFI DMX. (Remote control included). Optional battery

RGBW LED BATTERY Ref. 53013Y



Unit with internal lighting w