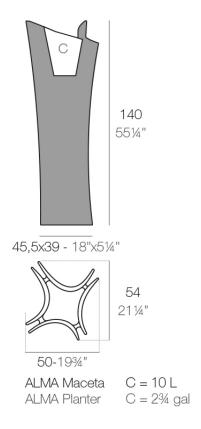

#### Description

Pot made of polyethylene resin by rotational moulding. 100% Recyclable. Item suitable for indoor and outdoor use. Available in different finishes.

Weight: 17.87 Kg