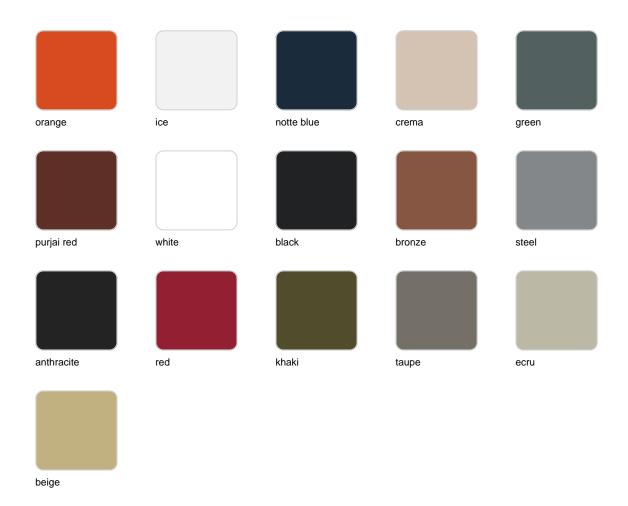

# Alma planter

#### by A-cero

An outdoor furniture collection inspired by ORIGAMI, the Japanese art based on folding paper in order to get different forms, and the motto of "Less is more".

The <u>Alma planter</u>, on the other hand, is inspired by the architecture of the towers of Dubai.

Designed by A-Cero.



### Info

#### Description

Pot made of polyethylene resin by rotational moulding. 100% Recyclable. Item suitable for indoor and outdoor use. Available in different finishes.

Weight: 17.87 Kg



### **Finishes**

#### finishes

#### SELF-WATERING Ref. 53013R



Self-watering system included in all planters except those with basic finish

LACQUERED Ref. 53013F



Lacquered Polyethylene

### lighting

LIGHT Ref. 53013W



White internally lit unit with LED technology. Available only in matte ice white finish.

RGBW LED Ref. 53013L



Unit with internal lighting with RGBW LED technology and remote control unit for switching colors. Available only in matte ice white finish. Remote control included.

RGBW LED DMX Ref. 53013D



Unit with internal lighting with RGBW LED technology and remote control unit for switching colors. Also controlLED by DMX-1024 (wireless), enabling communication between one or more products simultaneously via the DMX transmitter (not included). There are two options to choose from: Professional XLR DMX and Home WIFI DMX. (Re