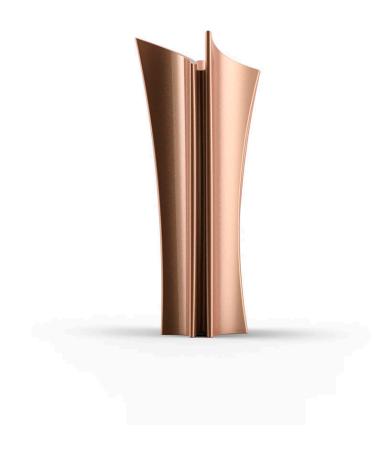

#### by A-cero

An outdoor furniture collection inspired by ORIGAMI, the Japanese art based on folding paper in order to get different forms, and the motto of "Less is more".

The <u>Alma planter</u>, on the other hand, is inspired by the architecture of the towers of Dubai.

#### Description

Pot made of polyethylene resin by rotational moulding. 100% Recyclable. Item suitable for indoor and outdoor use. Available in different finishes.

Weight: 17.87 Kg