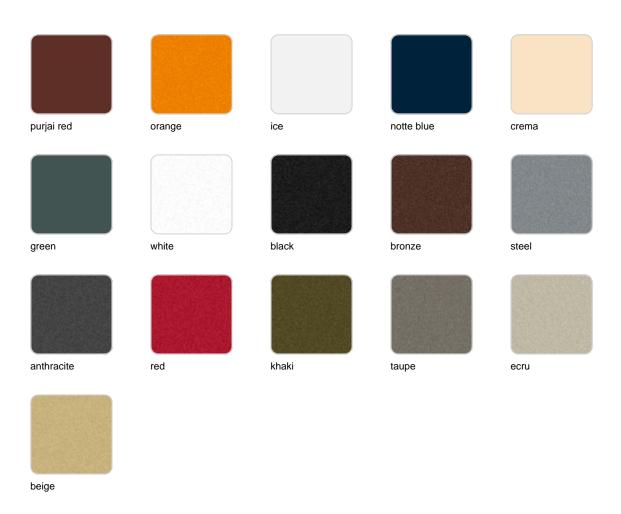

# Noma coffee table

### by Javier Mariscal

The Noma Collection, designed by <u>Javier Mariscal</u> for the Spanish brand <u>Vondom</u>, is a group of outdoor items. There was an aim to create a new typology of furniture by combining the functions of a flowerpot and an outdoor table, and thus NOMA was born, a collection **characterized by its originality and versatile nature**.



# Info

# Description

Made of polyethylene resin by rotational moulding. 100% Recyclable. Item suitable for indoor and outdoor use. Available in different finishes.

Weight: 20.02 Kg



# **Accessories**

### • ICE BUCKET

Ice bucket

# **Finishes**

## finishes

### BASIC Ref. 45115A



Matt Polyethylene

SELF-WATERING Ref. 45115R



Self-watering system included in all planters except those with basic finish

### LACQUERED Ref. 45115F



champany

#### Lacquered Polyethylene

## lighting

**LIGHT** 

Ref. 45115W



ice

White internally lit unit with LED technology. Available only in matte ice white finish.

RGBW LED Ref. 45115L



ice

Unit with internal lighting with RGBW LED technology and remote control unit for switching colors. Available only in matte ice white finish. Remote control included.

RGBW LED DMX Ref. 45115D



Unit with internal lighting with RGBW LED technology and remote control unit for switching colors. Also controlLED by DMX-1024 (wireless), enabling communication between one or more products simultaneously via the DMX transmitter (not included).