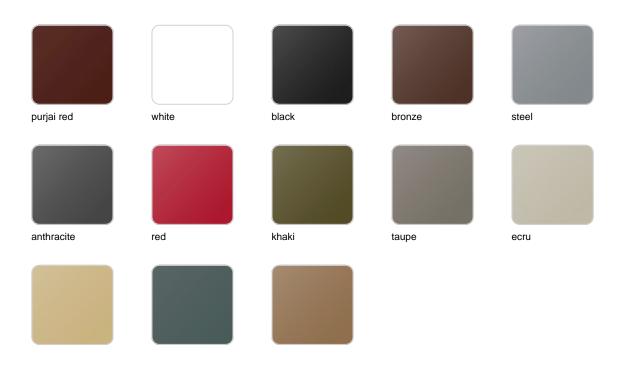

# **Finishes**

## finishes

### BASIC Ref. 45115A

Matt Polyethylene

SELF-WATERING Ref. 45115R

Self-watering system included in all planters except those with basic finish

### LACQUERED Ref. 45115F

champany

#### Lacquered Polyethylene