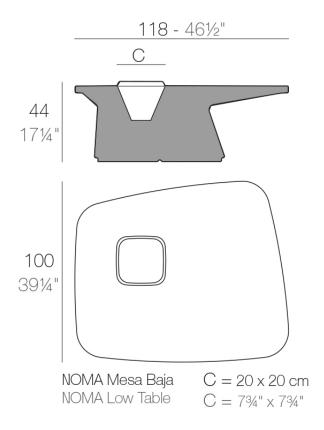

# Info

# Description

Made of polyethylene resin by rotational moulding. 100% Recyclable. Item suitable for indoor and outdoor use. Available in different finishes.

Weight: 20.02 Kg