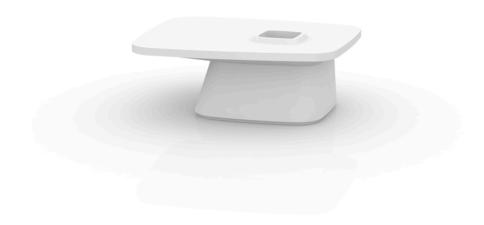

# Noma coffee table

### by Javier Mariscal

The Noma Collection, designed by <u>Javier Mariscal</u> for the Spanish brand <u>Vondom</u>, is a group of outdoor items. There was an aim to create a new typology of furniture by combining the functions of a flowerpot and an outdoor table, and thus NOMA was born, a collection **characterized by its originality and versatile nature**.