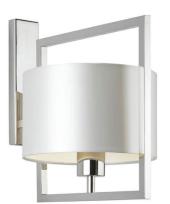

### Wall Light | CONNISTON NICKEL

#### WALL LIGHT

Material: Metal Finish shown: Nickel Code: WL-CONN-PLNL

#### LAMPSHADE AS SHOWN

8" Flat Drum Ivory Satin Shade code: SH-08-FLDR Shade lining: White PVC

#### LAMPING

1 x E27 Lampholder - 25W max. LED bulb recommended.