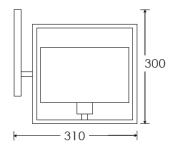

NICKEL

#### WALL LIGHT

Material: Metal Finish shown: Nickel Code: WL-CONN-PLNL

#### LAMPSHADE AS SHOWN

8" Flat Drum Ivory Satin Shade code: SH-08-FLDR Shade lining: White PVC

#### SWITCHING & PLUG

Hardwired

**WEIGHT** 0.8 kg approx.

#### LAMPING

1 x E27 Lampholder - 25W max. LED bulb recommended.

#### FIXING NOTE

It is the buyer's responsibility to ensure that suitable fixings are used.

#### WARRANTY

12 Months

#### **FINISHING NOTE**

All metalwork is handcrafted and may vary from piece to piece with slight variation in finish and detailing.

#### **CLEANING INSTRUCTIONS**

The finishes on this luminaire only require regular cleaning with a soft dry duster. Abrasive or chemical cleaners may harm the finish and should not be used. Shade to be dusted with a clean dry cloth.





Dimensions in mm and approximate

# H&Co

Decorative lighting for beautiful spaces

www.heathfield.co.uk | + 44 (0) 1732 350450 | sales@heathfield.co.uk Unit 1, Priory Road, Tonbridge, Kent, TN9 2AF, United Kingdom