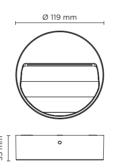

# **SURF MINI ROUND**

Round wall surface-mounted luminaire for outdoor installation on a wall, no recess needed. Phospho-chromatised and polyester powder coated die-cast copper-free aluminium body, tempered safety glass, moulded silicone gasket and stainless steel screws. Built-in LED driver 220-240V 50-60Hz, with 6 mid-power CREE XH-G LED. IP65 rating.

### **Technical data**

| rechnical data    | recnnical data                                                          |  |  |
|-------------------|-------------------------------------------------------------------------|--|--|
| Wattage           | 4 WATT                                                                  |  |  |
| IP Rating         | IP65                                                                    |  |  |
| IK Rating         | IK08                                                                    |  |  |
| Material          | High corrosion resistance die-cast copper-free aluminum body and frame. |  |  |
| Coating           | Polyester powder coating with phosphocromating pre-finish               |  |  |
| Light source      | NR. 6 x CREE XH-G LED                                                   |  |  |
| Screws            | Stainless steel                                                         |  |  |
| Transformer       | Electronic power supply 220/240V 50/60Hz built-in                       |  |  |
| Gasket            | Silicone rubber                                                         |  |  |
| Glass             | Tempered                                                                |  |  |
| Rubber<br>grommet | M12 Rutaseal® in EPDM                                                   |  |  |
| Gross weight      | 0,60 Kg                                                                 |  |  |
|                   |                                                                         |  |  |