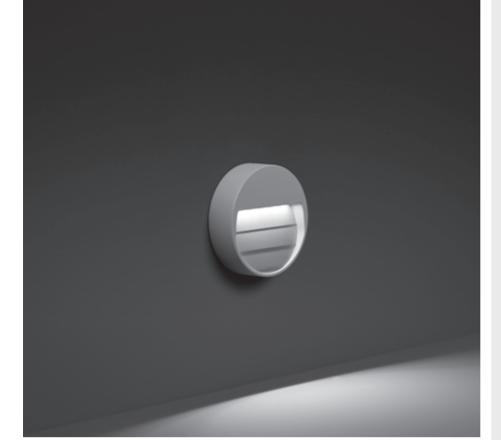

# **SURF MINI ROUND**

Round wall surface-mounted luminaire for outdoor installation on a wall, no recess needed. Phospho-chromatised and polyester powder coated die-cast copper-free aluminium body, tempered safety glass, moulded silicone gasket and stainless steel screws. Built-in LED driver 220-240V 50-60Hz, with 6 mid-power CREE XH-G LED. IP65 rating.

| light source          | light beam options   | lumen<br>output (lm) | lumin. efficacy<br>(lm/w) |
|-----------------------|----------------------|----------------------|---------------------------|
| 3000°K warm-white     |                      |                      |                           |
| mid power led         | floor washer<br>180° | 350                  | 87.50                     |
| 4000°K neutral-white* |                      |                      |                           |
| mid power led         | floor washer<br>180° | 368                  | 92.00                     |