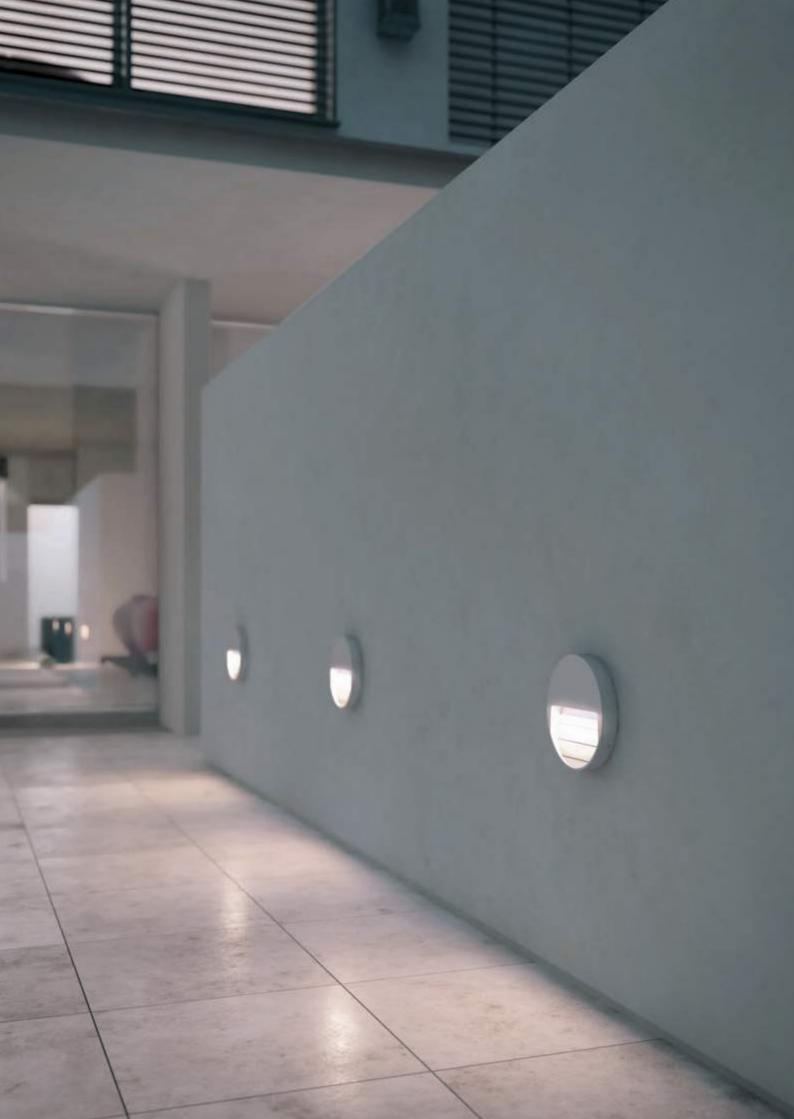

# **SURF MINI ROUND**

Round wall surface-mounted luminaire for outdoor installation on a wall, no recess needed. Phospho-chromatised and polyester powder coated die-cast copper-free aluminium body, tempered safety glass, moulded silicone gasket and stainless steel screws. Built-in LED driver 220-240V 50-60Hz, with 6 mid-power CREE XH-G LED. IP65 rating.