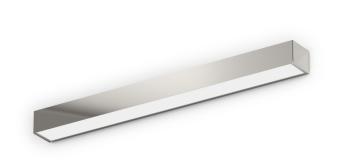

Wall lighting fixture for interiors, with direct and indirect light emission.

Pickled sheet metal structure in polyacrylic paint.

Aluminium dissipation plates.

Pickled sheet metal cover in white, bronze or mat brass polyacrylic paint, or with gold leaf coating, or in polished or mat stainless steel.

Flat frosted glass diffusers.