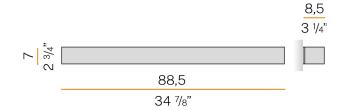

US FLUX    | 5464lm                   |
| LUMEN OUTPUT             | 3510lm                   |
| EFFICIENCY               | 64.2%                    |
| WEIGHT                   | 3,14 Kg                  |
| PROTECTION DEGREE        | IP20                     |
| COLOUR TOLLERANCES       | SDCM 3                   |
| PACKING DIMENSIONS       | 12,0 x 12,0 x 92,0 cm    |
|                          |                          |



Wall lighting fixture for interiors, with direct and indirect light emission.

Pickled sheet metal structure in polyacrylic paint.

Aluminium dissipation plates.

Pickled sheet metal cover in white, bronze or mat brass polyacrylic paint, or with gold leaf coating, or in polished or mat stainless steel.

Flat frosted glass diffusers.







### Technical drawing



## Polar diagram



cd/klm C0 - C180 - - - C90 - C270