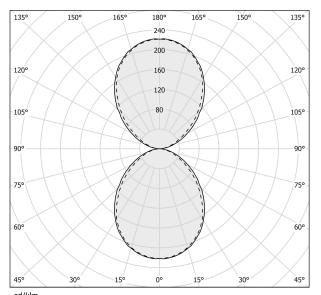

|
| LUMEN OUTPUT             | 3510lm                   |
| EFFICIENCY               | 64.2%                    |
| WEIGHT                   | 3,14 Kg                  |
| PROTECTION DEGREE        | IP20                     |
| COLOUR TOLLERANCES       | SDCM 3                   |
| PACKING DIMENSIONS       | 12,0 x 12,0 x 92,0 cm    |
|                          |                          |



Wall lighting fixture for interiors, with direct and indirect light emission.

Pickled sheet metal structure in polyacrylic paint.

Aluminium dissipation plates.

Pickled sheet metal cover in white, bronze or mat brass polyacrylic paint, or with gold leaf coating, or in polished or mat stainless steel.

Flat frosted glass diffusers.







### Technical drawing



## Polar diagram



cd/klm C0 - C180 - - - C90 - C270