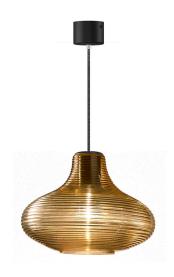

Suspension lighting fixture for interiors, with direct and indirect light emission. Rough aluminium structure.

Diffuser in blown glass with white, crystal, steel, amber, bronze, tobacco or green ribbing finish.

Turned pickled sheet metal closing disk in black or mat brass polyacrylic paint.  $2,\!2m$  (86,6") long suspension and power cable in PVC with black fabric covering. Power canopy with galvanized sheet metal ceiling bracket and pickled sheet metal  $\,$ covering in black or mat brass polyacrylic paint.