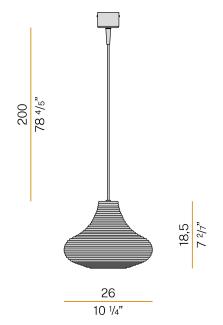

Suspension lighting fixture for interiors, with direct and indirect light emission. Rough aluminium structure.

Diffuser in blown glass with white, crystal, steel, amber, bronze, tobacco or green ribbing finish.

Turned pickled sheet metal closing disk in black or mat brass polyacrylic paint.  $2,\!2m$  (86,6") long suspension and power cable in PVC with black fabric covering. Power canopy with galvanized sheet metal ceiling bracket and pickled sheet metal  $\,$ covering in black or mat brass polyacrylic paint.

## Technical drawing