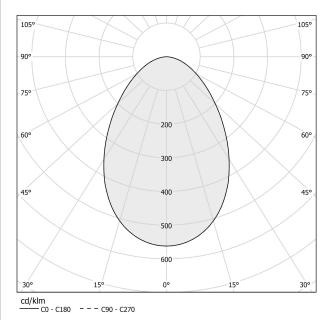

|
| EFFICIENCY               | 63.4%                 |
| WEIGHT                   | 0,77 Kg               |
| PROTECTION DEGREE        | IP40                  |
| COLOUR TOLLERANCES       | SDCM 3                |
| PACKING DIMENSIONS       | 23,0 x 31,0 x 13,0 cm |



#### **Technical drawing**









Ceiling lighting fixture for interiors, with direct light emission. Turned pickled sheet metal ceiling bracket in white, black, bronze, mat brass or gold polyacrylic paint. Extruded aluminium structure in white, black, bronze or mat brass polyacrylic paint, or

with gold leaf coating.

Aluminium dissipation plate. Flat frosted glass diffuser.

Turned pickled sheet metal frame in white, black, bronze or mat brass polyacrylic paint, or with gold leaf coating.

### Polar diagram