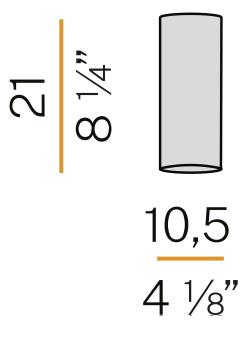

#### **Technical drawing**

Ceiling lighting fixture for interiors, with direct light emission. Turned pickled sheet metal ceiling bracket in white, black, bronze, mat brass or gold polyacrylic paint. Extruded aluminium structure in white, black, bronze or mat brass polyacrylic paint, or

with gold leaf coating.

Aluminium dissipation plate. Flat frosted glass diffuser.

Turned pickled sheet metal frame in white, black, bronze or mat brass polyacrylic paint, or with gold leaf coating.