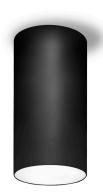

#### **Technical drawing**

Ceiling lighting fixture for interiors, with direct light emission. Turned pickled sheet metal ceiling bracket in white, black, bronze, mat brass or gold polyacrylic paint. Extruded aluminium structure in white, black, bronze or mat brass polyacrylic paint, or

with gold leaf coating.

Aluminium dissipation plate. Flat frosted glass diffuser.

Turned pickled sheet metal frame in white, black, bronze or mat brass polyacrylic paint, or with gold leaf coating.