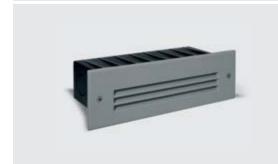

## **STEP LINEAR 05**

Recessed linear steplight for outdoor installation in the wall, phospho-chromatised and polyester powder coated die-cast copper-free aluminium body and frame, tempered frosted glass diffuser, polypropilene housing for recess, moulded silicone gasket and stainless steel screws. Built-in LED driver 220-240V 50-60Hz, with 54 low-power SMD3528 LED. IP65 rating.

## Technical data

| Wattage      | 7 WATT                                                                        |  |
|--------------|-------------------------------------------------------------------------------|--|
| IP Rating    | IP65                                                                          |  |
| IK Rating    | IK08                                                                          |  |
| Material     | High corrosion resistance<br>die-cast copper-free<br>aluminum body and frame. |  |
| Coating      | Polyester powder coating with phosphocromating pre-finish                     |  |
| Light source | NR. 54 x SMD3528 LED                                                          |  |
| Screws       | Stainless steel                                                               |  |
| Transformer  | Electronic power supply<br>220/240V 50/60Hz<br>built-in                       |  |
| Cable        | 0.5 mt. neoprene power cable included                                         |  |
| Gasket       | Silicone rubber                                                               |  |
| Glass        | Tempered                                                                      |  |
| Gross weight | 1,05 Kg                                                                       |  |
|              |                                                                               |  |