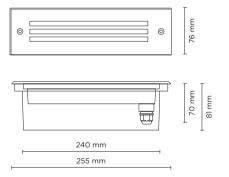

## **STEP LINEAR 05**

Recessed linear steplight for outdoor installation in the wall, phospho-chromatised and polyester powder coated die-cast copper-free aluminium body and frame, tempered frosted glass diffuser, polypropilene housing for recess, moulded silicone gasket and stainless steel screws. Built-in LED driver 220-240V 50-60Hz, with 54 low-power SMD3528 LED. IP65 rating.

## Technical data

| Wattage      | 7 WATT                                                                        |  |
|--------------|-------------------------------------------------------------------------------|--|
| IP Rating    | IP65                                                                          |  |
| IK Rating    | IK08                                                                          |  |
| Material     | High corrosion resistance<br>die-cast copper-free<br>aluminum body and frame. |  |
| Coating      | Polyester powder coating with phosphocromating pre-finish                     |  |
| Light source | NR. 54 x SMD3528 LED                                                          |  |
| Screws       | Stainless steel                                                               |  |
| Transformer  | Electronic power supply<br>220/240V 50/60Hz<br>built-in                       |  |
| Cable        | 0.5 mt. neoprene power cable included                                         |  |
| Gasket       | Silicone rubber                                                               |  |
| Glass        | Tempered                                                                      |  |
| Gross weight | 1,05 Kg                                                                       |  |
|              |                                                                               |  |