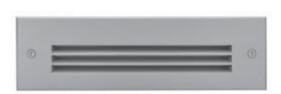

## **STEP LINEAR 05**

Recessed linear steplight for outdoor installation in the wall, phospho-chromatised and polyester powder coated die-cast copper-free aluminium body and frame, tempered frosted glass diffuser, polypropilene housing for recess, moulded silicone gasket and stainless steel screws. Built-in LED driver 220-240V 50-60Hz, with 54 low-power SMD3528 LED. IP65 rating.