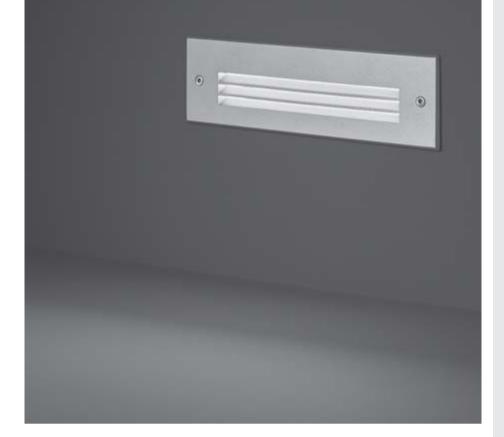

## **STEP LINEAR 05**

Recessed linear steplight for outdoor installation in the wall, phospho-chromatised and polyester powder coated die-cast copper-free aluminium body and frame, tempered frosted glass diffuser, polypropilene housing for recess, moulded silicone gasket and stainless steel screws. Built-in LED driver 220-240V 50-60Hz, with 54 low-power SMD3528 LED. IP65 rating.