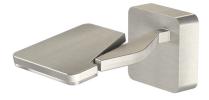

#### **Technical drawing**

Wall lighting fixture for interiors, with swivelling light beam. Pickled sheet metal wall bracket in polyacrylic paint. Die-cast aluminium wall plate in polyacrylic paint. Die-cast aluminium structure in white, black, red or titanium polyacrylic paint. Die-cast aluminium head rotating on two axes in polyacrylic paint. Modelled acrylic diffuser with mat finish and double serigraphy. Push-button to adjust luminosity according to 5 levels of visual comfort. Module for luminous flux automatic regulation, complete with sensor for measuring environmental conditions and with Bluetooth antenna for managing the device or for connecting it to a Building Automation system.