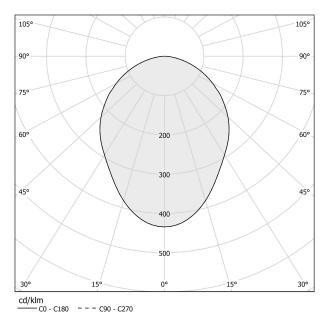

|
| PACKING DIMENSIONS       | 12,0 × 24,0 × 13,0 cm   |



#### **Technical drawing**









Wall lighting fixture for interiors, with swivelling light beam. Pickled sheet metal wall bracket in polyacrylic paint. Die-cast aluminium wall plate in polyacrylic paint. Die-cast aluminium structure in white, black, red or titanium polyacrylic paint. Die-cast aluminium head rotating on two axes in polyacrylic paint. Modelled acrylic diffuser with mat finish and double serigraphy. Push-button to adjust luminosity according to 5 levels of visual comfort. Module for luminous flux automatic regulation, complete with sensor for measuring environmental conditions and with Bluetooth antenna for managing the device or for connecting it to a Building Automation system.

### Polar diagram