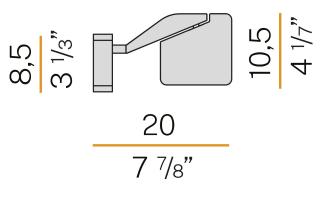

#### **Technical drawing**

Wall lighting fixture for interiors, with swivelling light beam. Pickled sheet metal wall bracket in polyacrylic paint. Die-cast aluminium wall plate in polyacrylic paint. Die-cast aluminium structure in white, black, red or titanium polyacrylic paint. Die-cast aluminium head rotating on two axes in polyacrylic paint. Modelled acrylic diffuser with mat finish and double serigraphy. Push-button to adjust luminosity according to 5 levels of visual comfort. Module for luminous flux automatic regulation, complete with sensor for measuring environmental conditions and with Bluetooth antenna for managing the device or for connecting it to a Building Automation system.